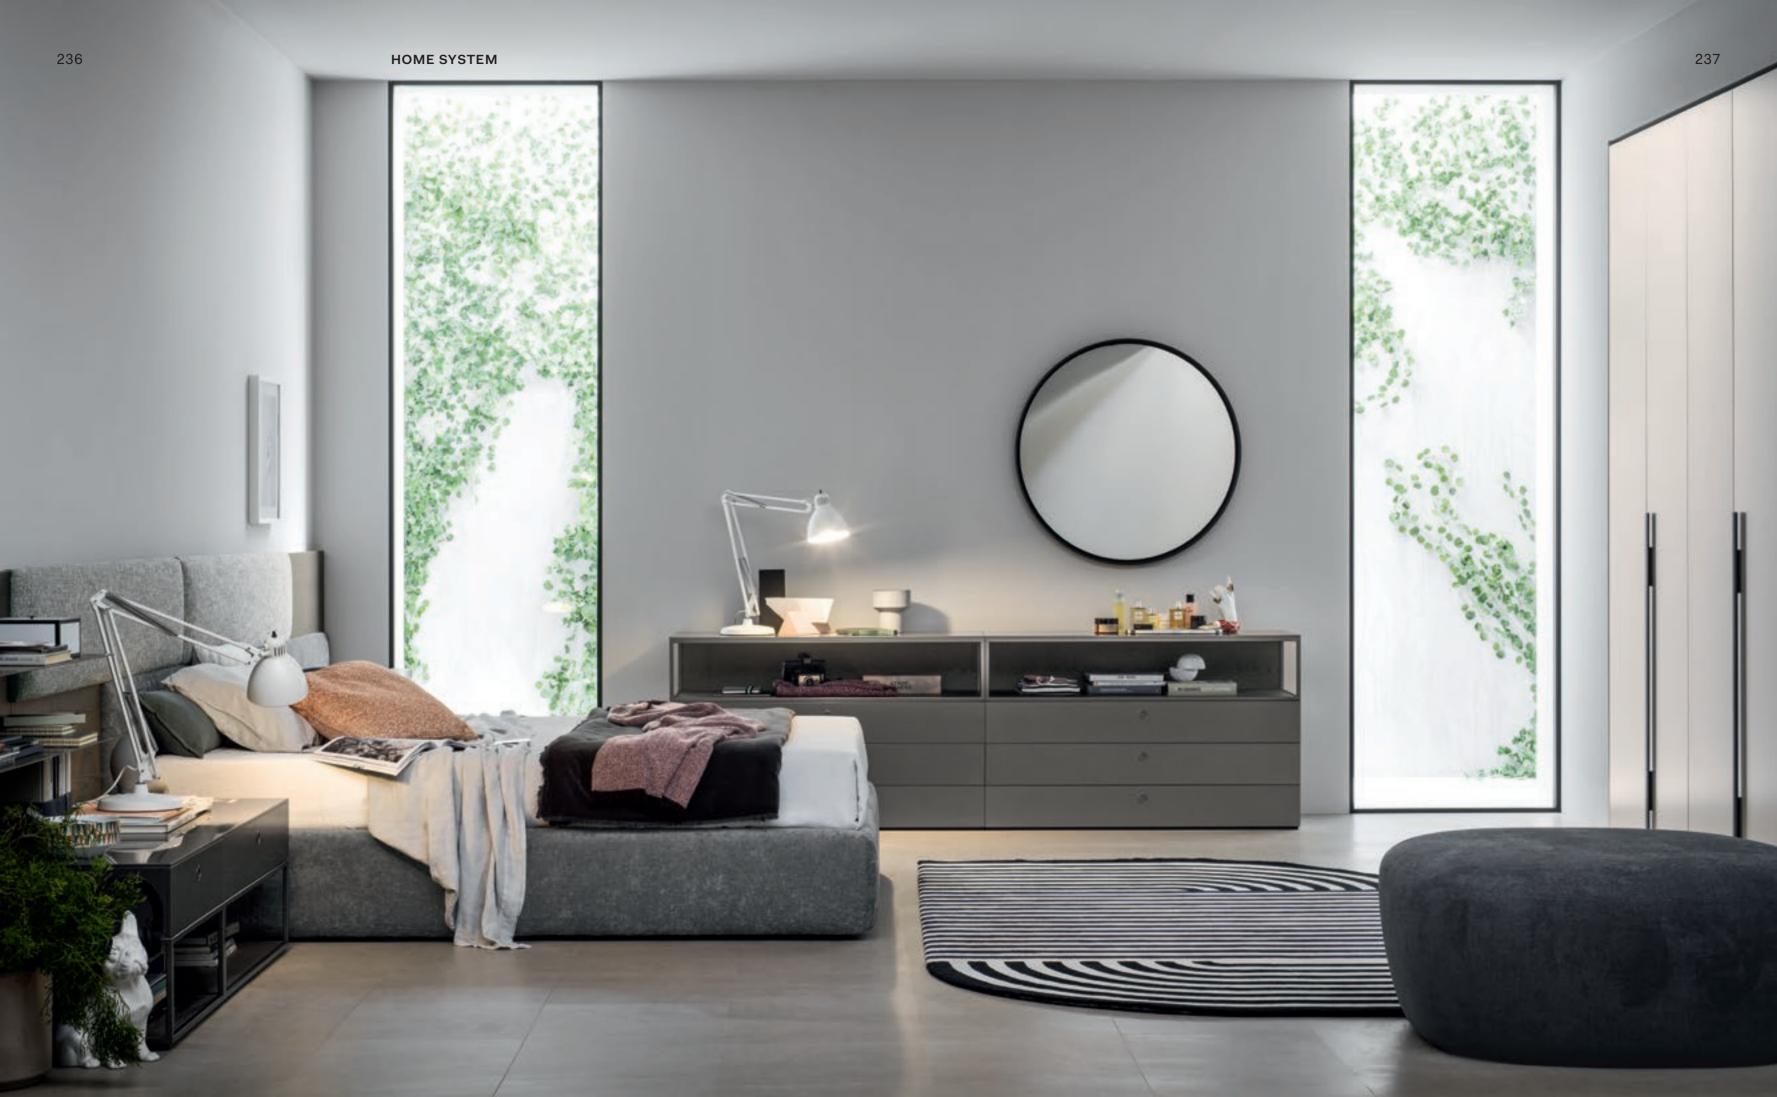

## The bedroom

"The bedroom was such a generous, light-filled space that it seemed a shame to use it just for sleeping."

BREAK Walk-in closet LOTO

Eva 20

\_

olmo termotrattato

fango

Pouf / Ottoman

ORIGIN EASY TETRIS
Armchair System Storage units

Egle 05 fango bronze

rovere carbone scoglio

"We spend most of our time out or travelling: for us, it was essential to have a welcoming place to come home to."