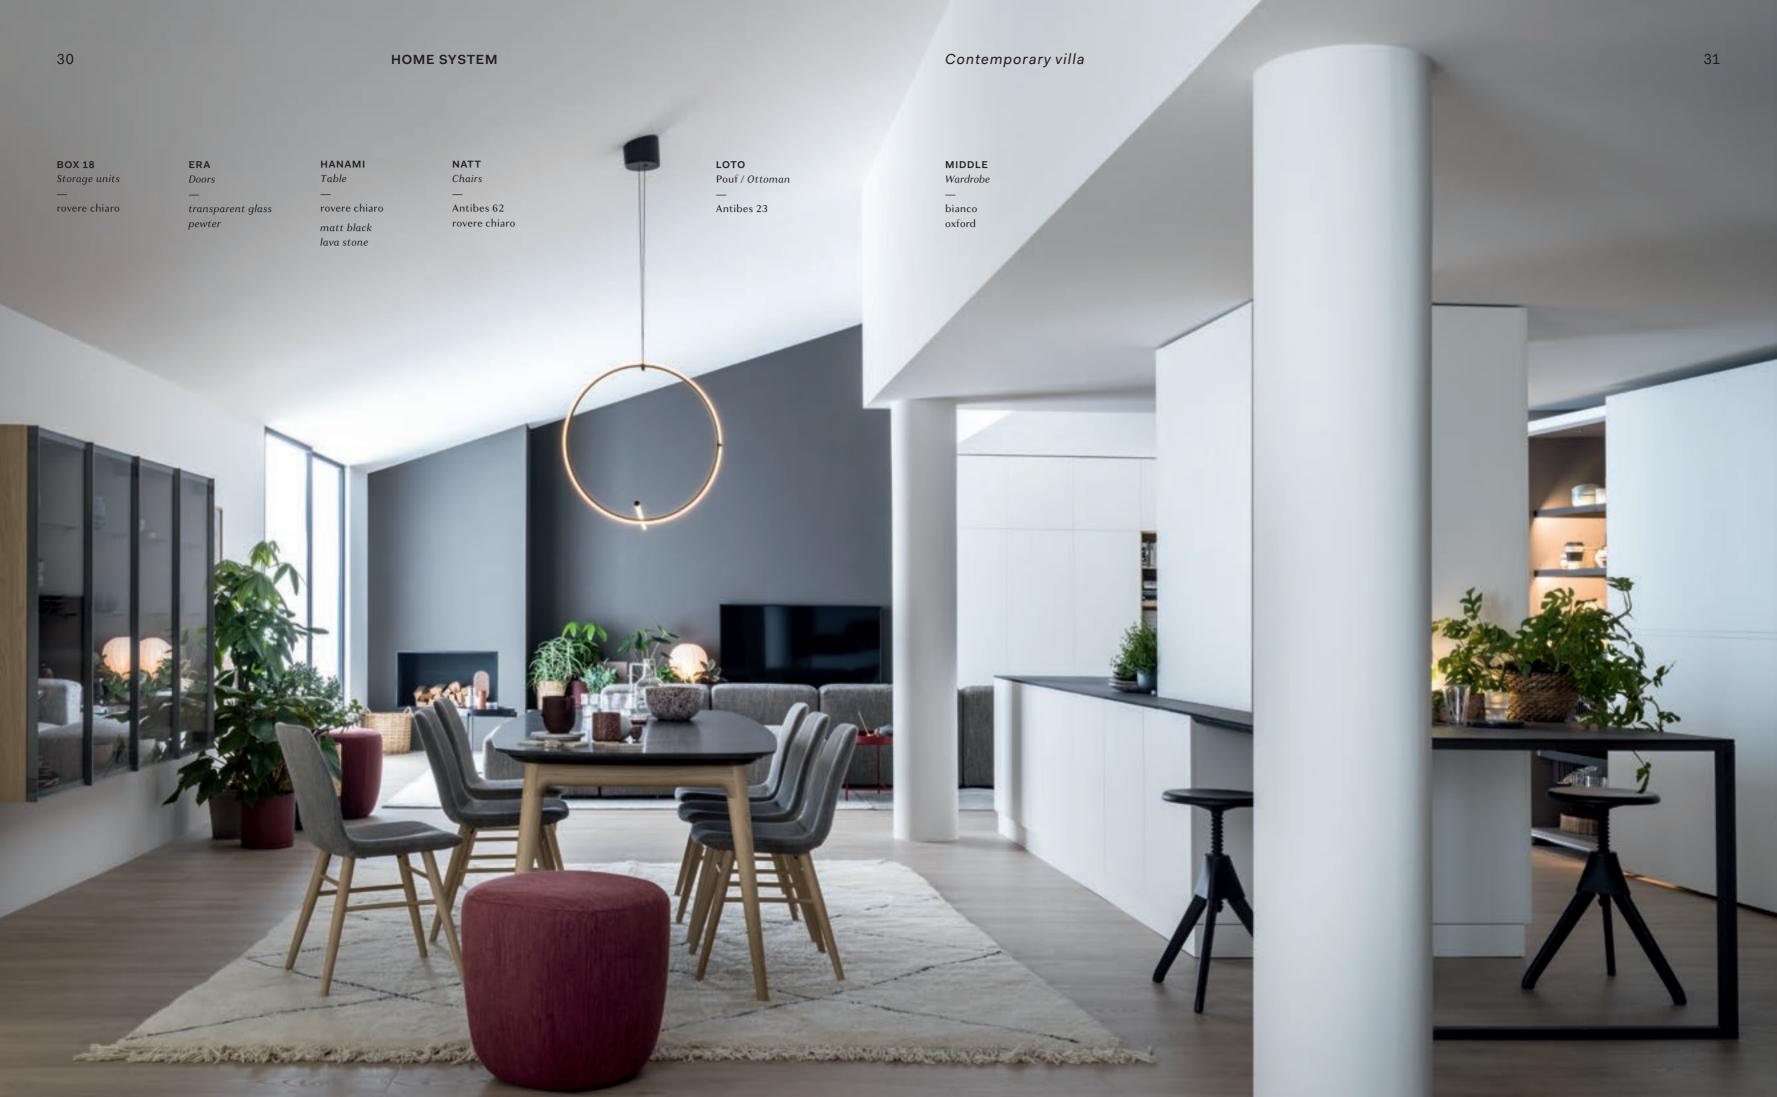

# Contemporary villa

A large and comfortable house, where everyone has their own space. The hero of this contemporary villa is the living room, a generous open-plan space whose primary function is to accommodate the whole family.

# The living room

"My favourite time of the week is Sunday morning when we all chill out together on the sofa."

#### The dining room

"We're a big family, so we've gone for a spacious table. It's located in a handy, peaceful corner of the home: sometimes I'll even do a bit of work here."

#### The bedroom

"The kids just can't resist mum and dad's room: they love the big bed because it's comfy and inviting."

46

50

<sup>&</sup>quot;Living in a house with such comfortable, light and airy spaces makes us happy."