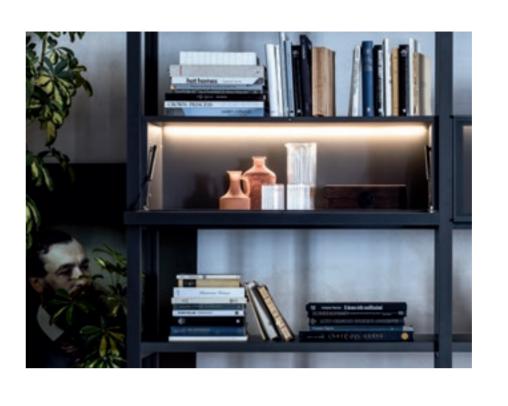

# Loft in the hills

A former silk mill in the hills has been converted into a homecum-studio for a contemporary dandy. Light and nature make a perfect backdrop to these sophisticated interiors, where the new and the antique have an ongoing dialogue.

#### The reading room

"You need good light and a bit of peace and quiet for reading. I've designed myself a reading nook, using the bookcase to provide a degree of separation, but still allowing plenty of light through from the window."