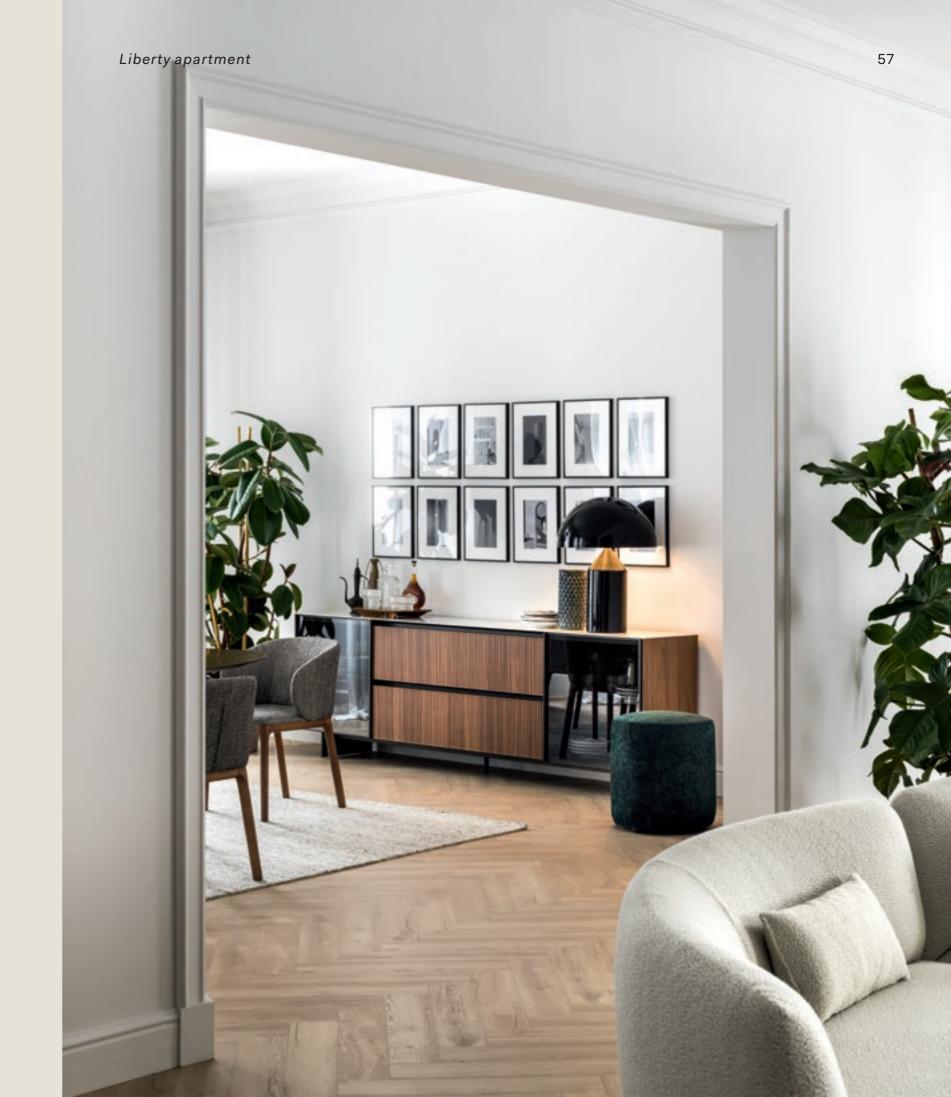

# Liberty apartment

The home-cum-atelier of an artist, in a city oozing with art and culture. An elegant and relaxing atmosphere featuring light-filled rooms whose walls are lined with artworks, like an ever-evolving gallery.

# The living room

"The living room has cozy and harmonious shapes. They combine the joys of comfort and beauty."

### SQUARE

Storage unit

bronze light stone bianco