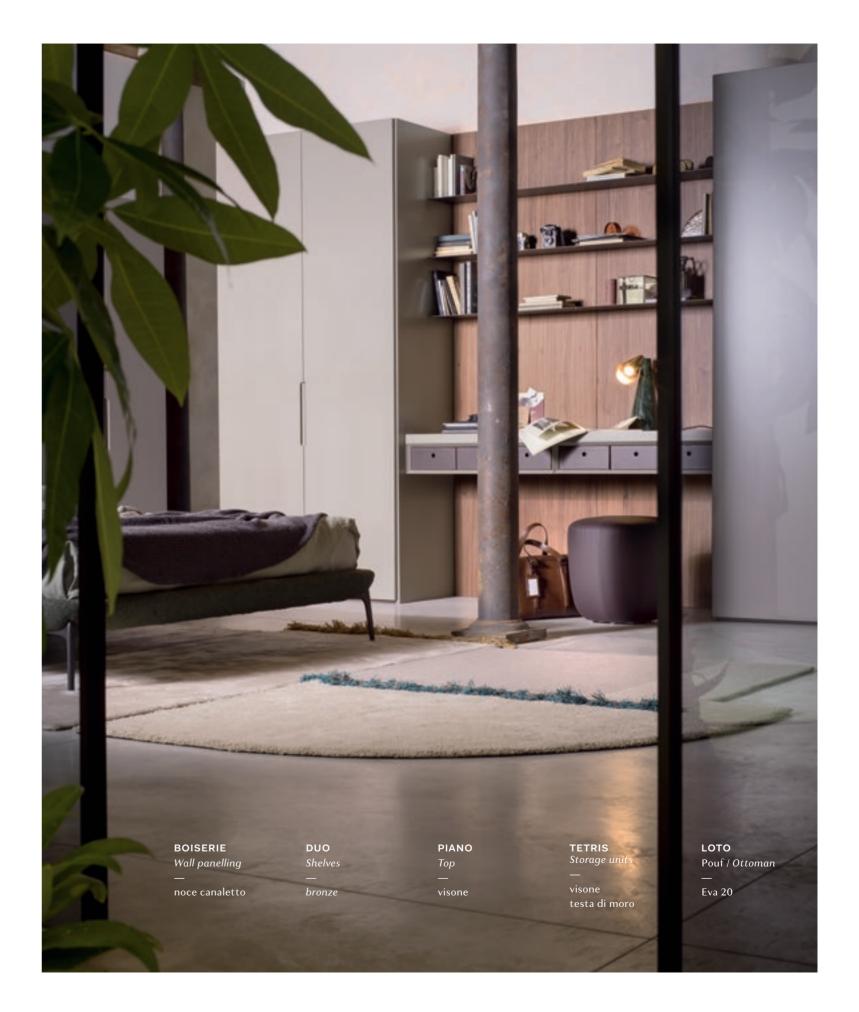

# The living room

"The lounge is the hub of the home. This is where I spend most of my day, working and relaxing."

Loft in the hills

foresta

OUTLINE
Storage units

noce
foresta

PANCA Bench —

foresta

**LOTO**Pouf / Ottoman

Mimì 08