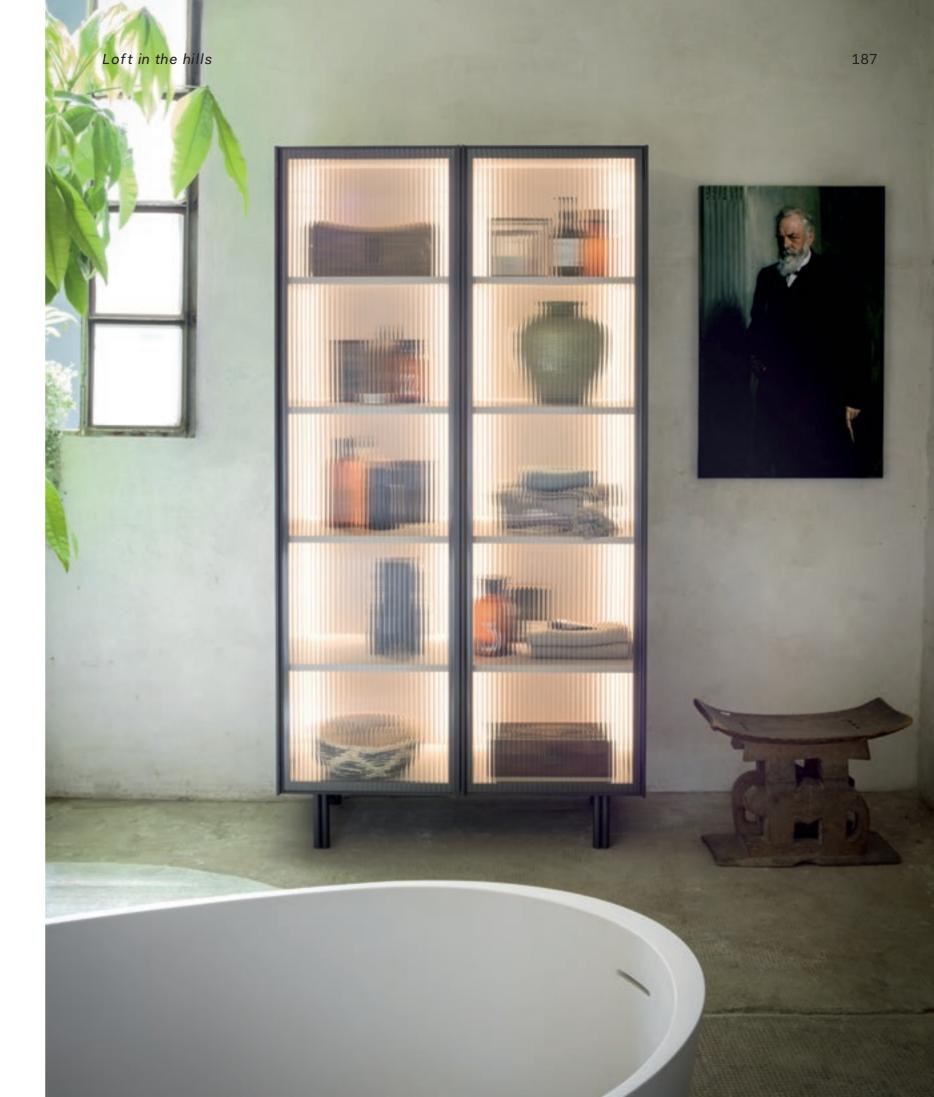

#### The reading room

"You need good light and a bit of peace and quiet for reading. I've designed myself a reading nook, using the bookcase to provide a degree of separation, but still allowing plenty of light through from the window."

# Relaxing room

"I've always thought that the bathroom was much more than just a functional space: a relaxing and pampering room."

brunito / bronze

vetro cannettato / reeded glass brunito / bronze

ERA

Doors