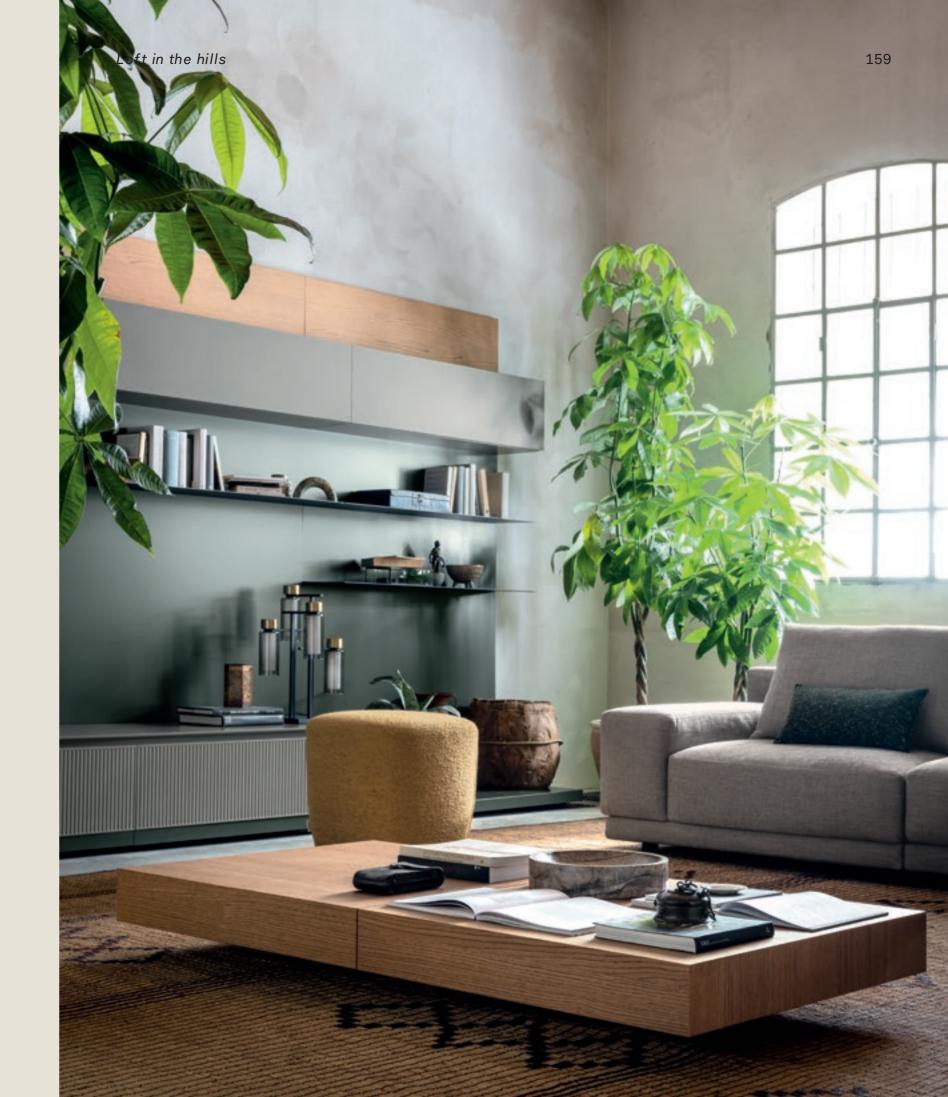

# Loft in the hills

A former silk mill in the hills has been converted into a homecum-studio for a contemporary dandy. Light and nature make a perfect backdrop to these sophisticated interiors, where the new and the antique have an ongoing dialogue.

# The living room

"The lounge is the hub of the home. This is where I spend most of my day, working and relaxing."

Loft in the hills