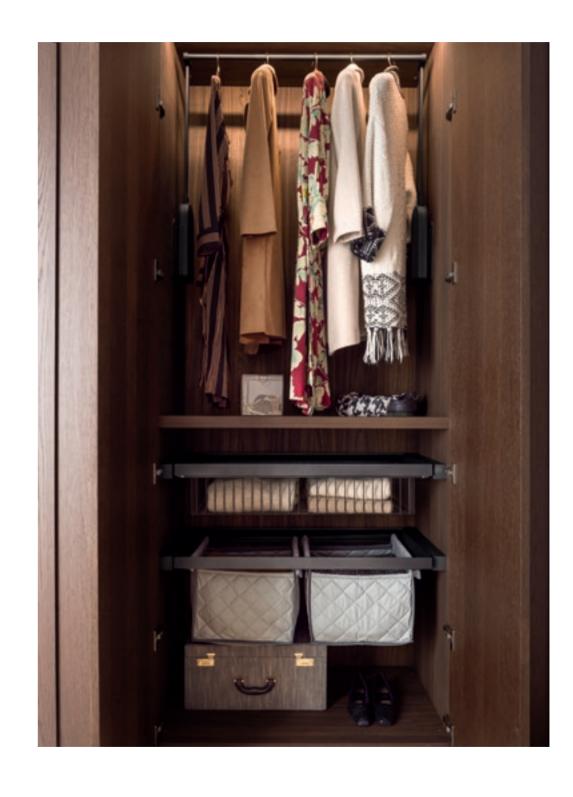

## The bedroom

"The bedroom was such a generous, light-filled space that it seemed a shame to use it just for sleeping."

BREAK Walk-in closet LOTO

Eva 20

\_

olmo termotrattato

fango

Pouf / Ottoman

ORIGIN EASY TETRIS
Armchair System Storage units

Egle 05 fango bronze

rovere carbone scoglio

"We spend most of our time out or travelling: for us, it was essential to have a welcoming place to come home to."