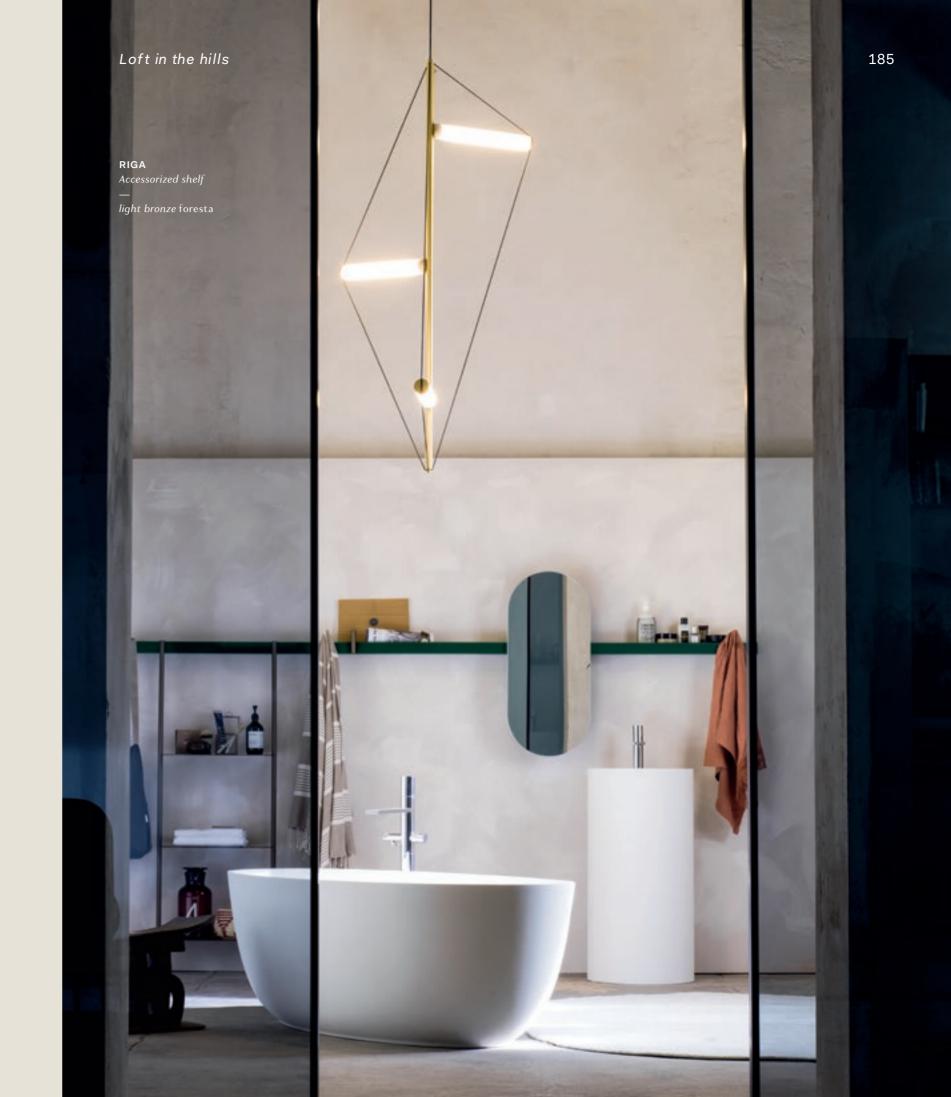

# Loft in the hills

A former silk mill in the hills has been converted into a homecum-studio for a contemporary dandy. Light and nature make a perfect backdrop to these sophisticated interiors, where the new and the antique have an ongoing dialogue.

# The living room

"The lounge is the hub of the home. This is where I spend most of my day, working and relaxing."

Loft in the hills

#### The dining room

"Every week I hold a dinner. Just a few friends, different ones each week: even solitary types enjoy a bit of company now and then."

176 HOME SYSTEM Loft in the hills

BOX 18 Sideboard

foresta

OUTLINE
Storage units

noce
foresta

PANCA Bench —

foresta

**LOTO**Pouf / Ottoman

Mimì 08