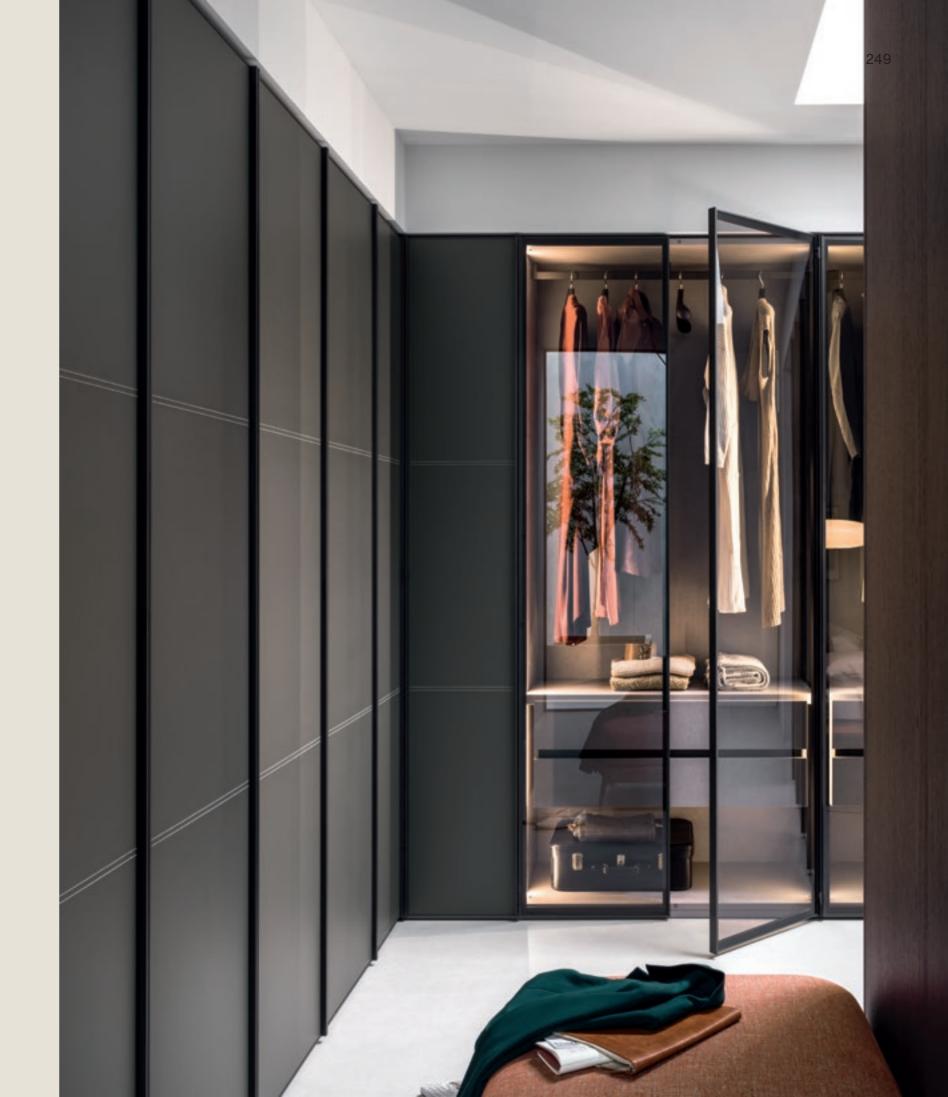

## The bedroom

"The bedroom was such a generous, light-filled space that it seemed a shame to use it just for sleeping."

BREAK Walk-in closet LOTO

Eva 20

\_

olmo termotrattato

fango

Pouf / Ottoman