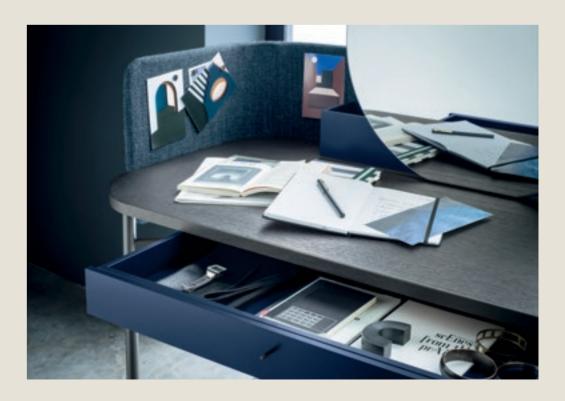

## The living room

"Books are my job as well as my passion. Having them on show makes an impressive statement: I find it reassuring to always have them within my line of sight."

## The dining room

"We wanted a big table so we could have lots of friends round. We've found it's also perfect for working at, or for a romantic dinner for two."