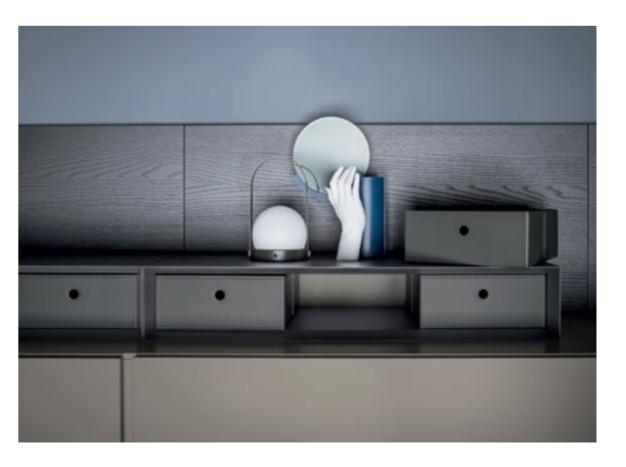

## The bedroom

"The bedroom was such a generous, light-filled space that it seemed a shame to use it just for sleeping."

BREAK Walk-in closet LOTO

Eva 20

\_

olmo termotrattato

fango

Pouf / Ottoman

ORIGIN EASY TETRIS
Armchair System Storage units

Egle 05 fango bronze

rovere carbone scoglio

"We spend most of our time out or travelling: for us, it was essential to have a welcoming place to come home to."