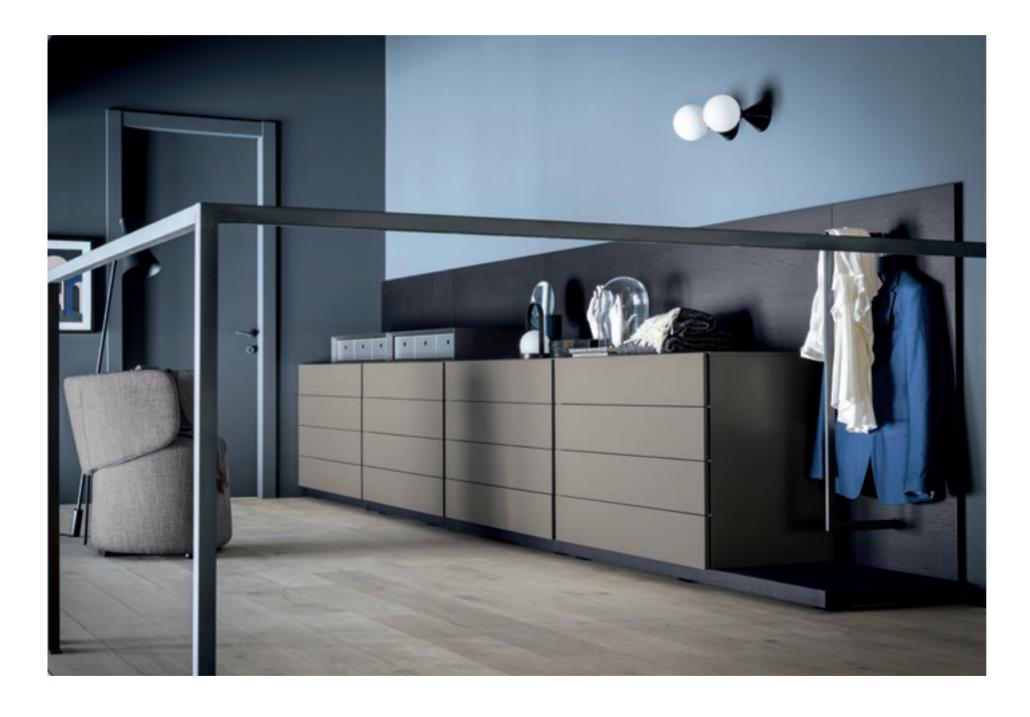

## The bedroom

"The bedroom was such a generous, light-filled space that it seemed a shame to use it just for sleeping."

BREAK Walk-in closet LOTO

Eva 20

\_

olmo termotrattato

fango

Pouf / Ottoman

ORIGIN EASY TETRIS
Armchair System Storage units

Egle 05 fango bronze

rovere carbone scoglio

"We spend most of our time out or travelling: for us, it was essential to have a welcoming place to come home to."