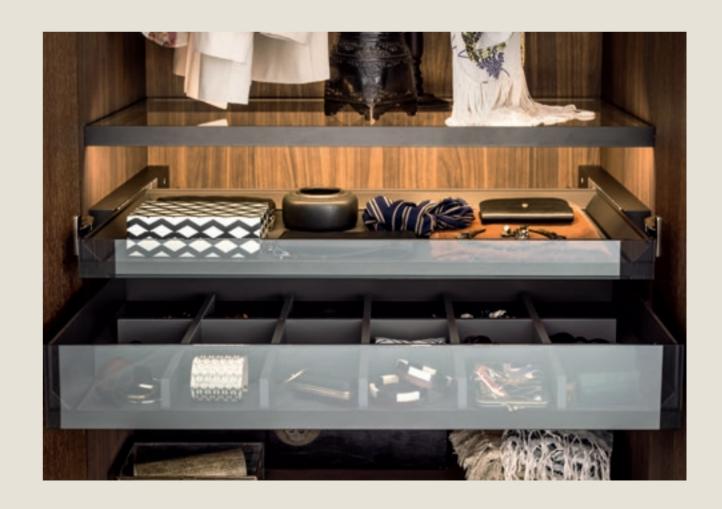

## The bedroom

"The bedroom was such a generous, light-filled space that it seemed a shame to use it just for sleeping."

BREAK Walk-in closet LOTO

Eva 20

\_

olmo termotrattato

fango

Pouf / Ottoman

ORIGIN EASY TETRIS
Armchair System Storage units

Egle 05 fango bronze

rovere carbone scoglio

"We spend most of our time out or travelling: for us, it was essential to have a welcoming place to come home to."