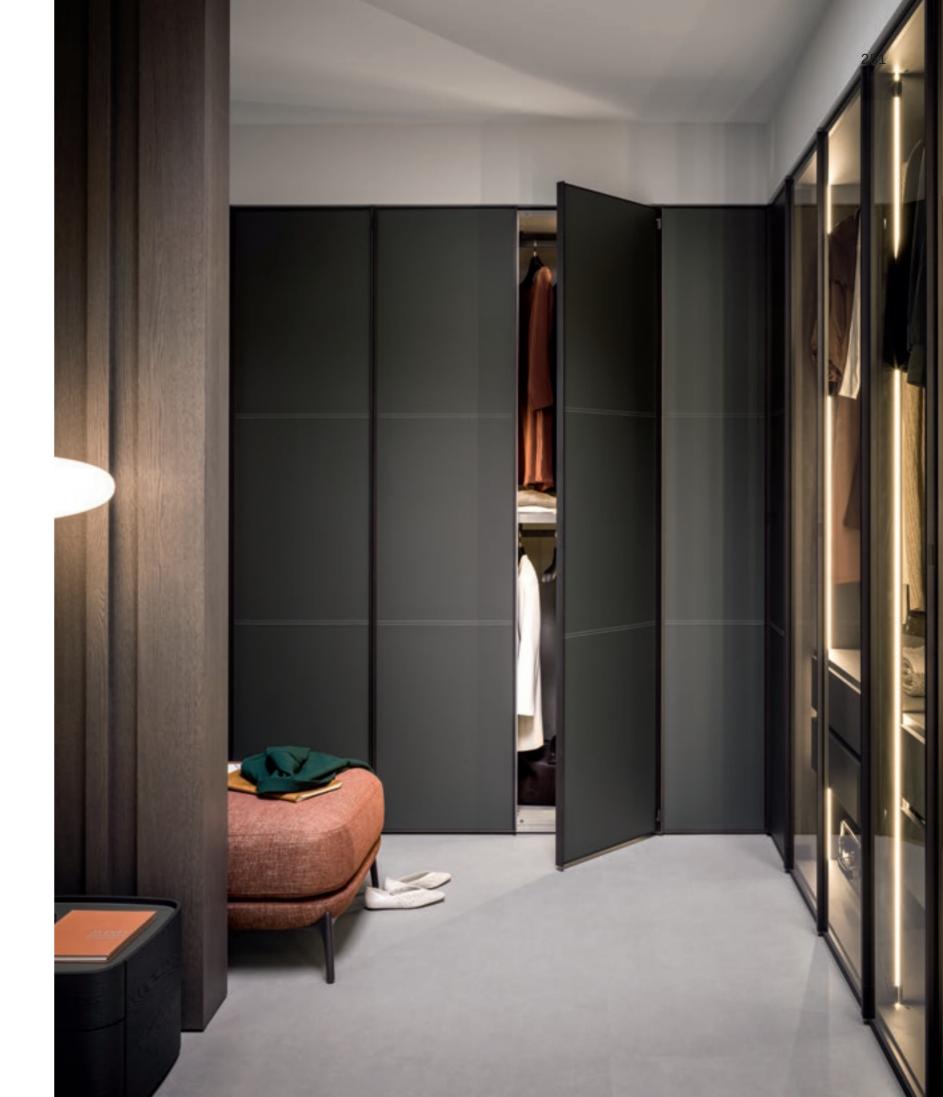

## The bedroom

"The bedroom was such a generous, light-filled space that it seemed a shame to use it just for sleeping."

BREAK Walk-in closet LOTO

Eva 20

\_

olmo termotrattato

fango

Pouf / Ottoman

# Minimalist home

A mother and daughter share a domestic space featuring a contemporary aesthetic. Nature is brought inside from internal courtyards and results in a pared-back space full of life and light.

#### The master bedroom

"Getting ready to go out in the morning isn't just about deciding what to put on: it's a bit of me time."

"We both value our independence: the spaces in this home are perfect for us." 262 HOME SYSTEM Product index 263