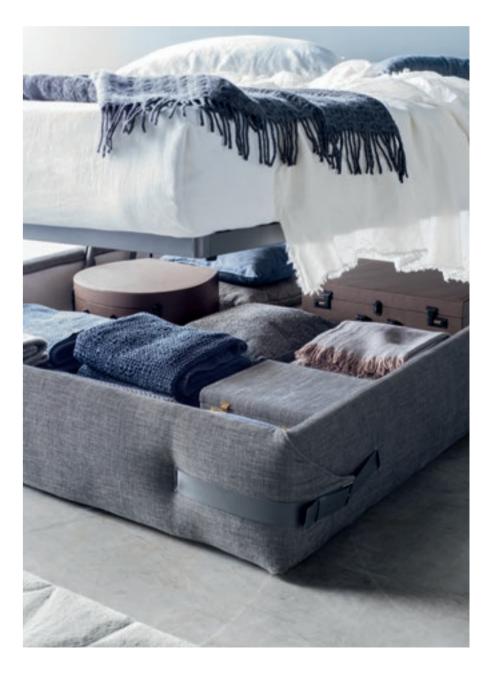

## The bedroom

"The bedroom was such a generous, light-filled space that it seemed a shame to use it just for sleeping."

BREAK Walk-in closet LOTO

Eva 20

\_

olmo termotrattato

fango

Pouf / Ottoman

ORIGIN EASY TETRIS
Armchair System Storage units

Egle 05 fango bronze

rovere carbone scoglio

"We spend most of our time out or travelling: for us, it was essential to have a welcoming place to come home to."