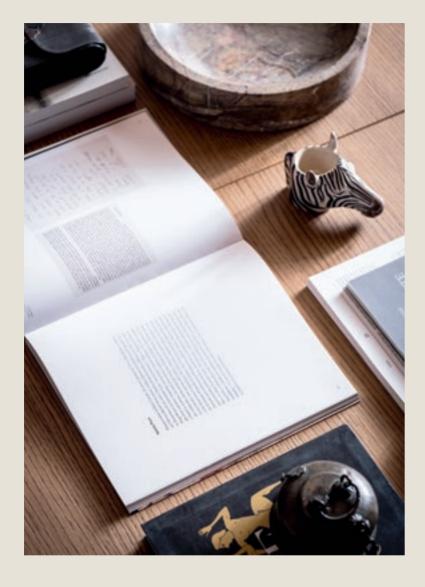

# Loft in the hills

A former silk mill in the hills has been converted into a homecum-studio for a contemporary dandy. Light and nature make a perfect backdrop to these sophisticated interiors, where the new and the antique have an ongoing dialogue.

#### The reading room

"You need good light and a bit of peace and quiet for reading. I've designed myself a reading nook, using the bookcase to provide a degree of separation, but still allowing plenty of light through from the window."