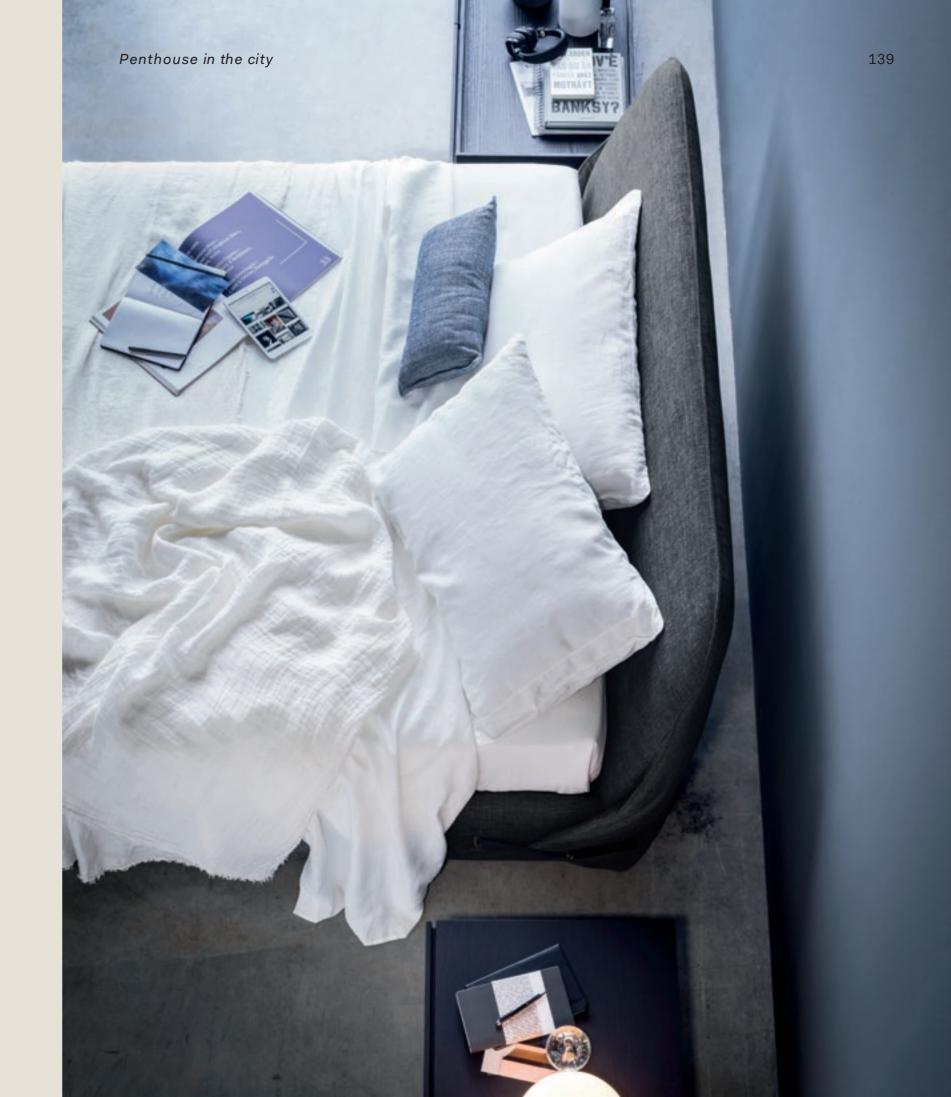

## The bedroom

"The bedroom was such a generous, light-filled space that it seemed a shame to use it just for sleeping."

BREAK Walk-in closet LOTO

Eva 20

\_

olmo termotrattato

fango

Pouf / Ottoman