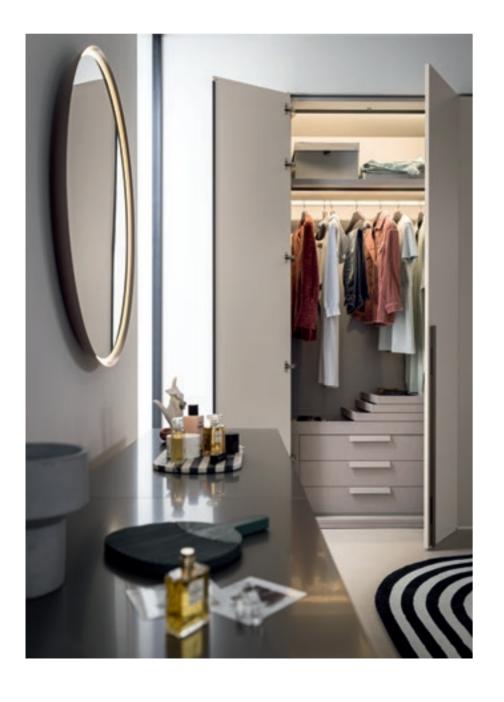

## The bedroom

"The bedroom was such a generous, light-filled space that it seemed a shame to use it just for sleeping."

BREAK Walk-in closet LOTO

Eva 20

\_

olmo termotrattato

fango

Pouf / Ottoman