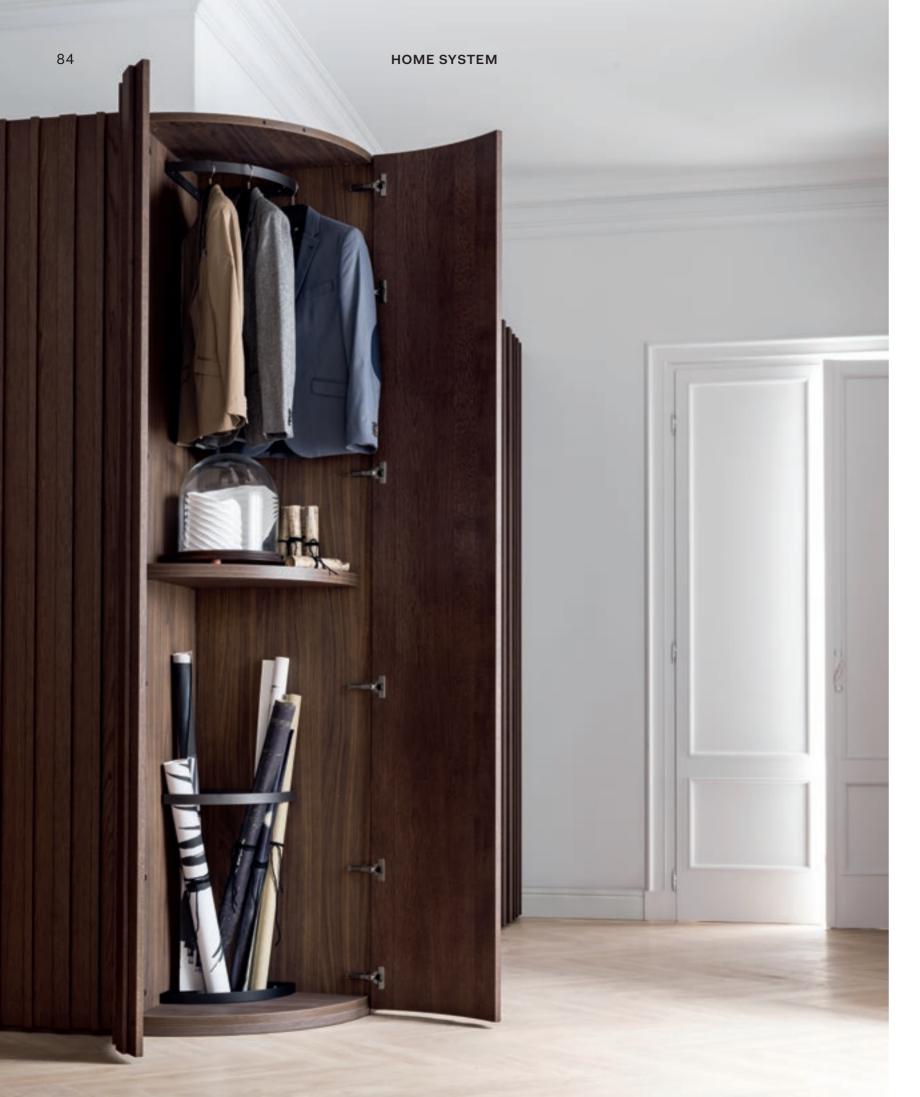

## The bedroom

"The bedroom was such a generous, light-filled space that it seemed a shame to use it just for sleeping."

BREAK Walk-in closet LOTO

Eva 20

\_

olmo termotrattato

fango

Pouf / Ottoman