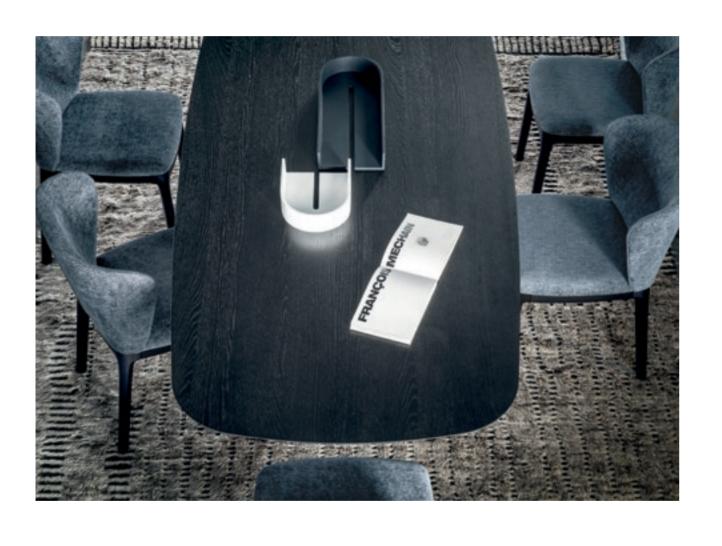

## The dining room

"We wanted a big table so we could have lots of friends round. We've found it's also perfect for working at, or for a romantic dinner for two."