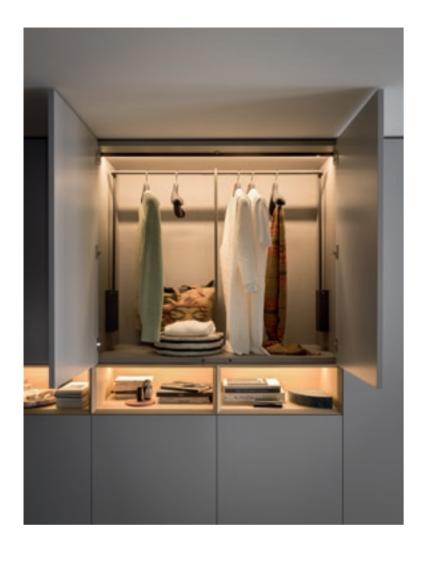

## The bedroom

"The bedroom was such a generous, light-filled space that it seemed a shame to use it just for sleeping."

BREAK Walk-in closet LOTO

Eva 20

\_

olmo termotrattato

fango

Pouf / Ottoman