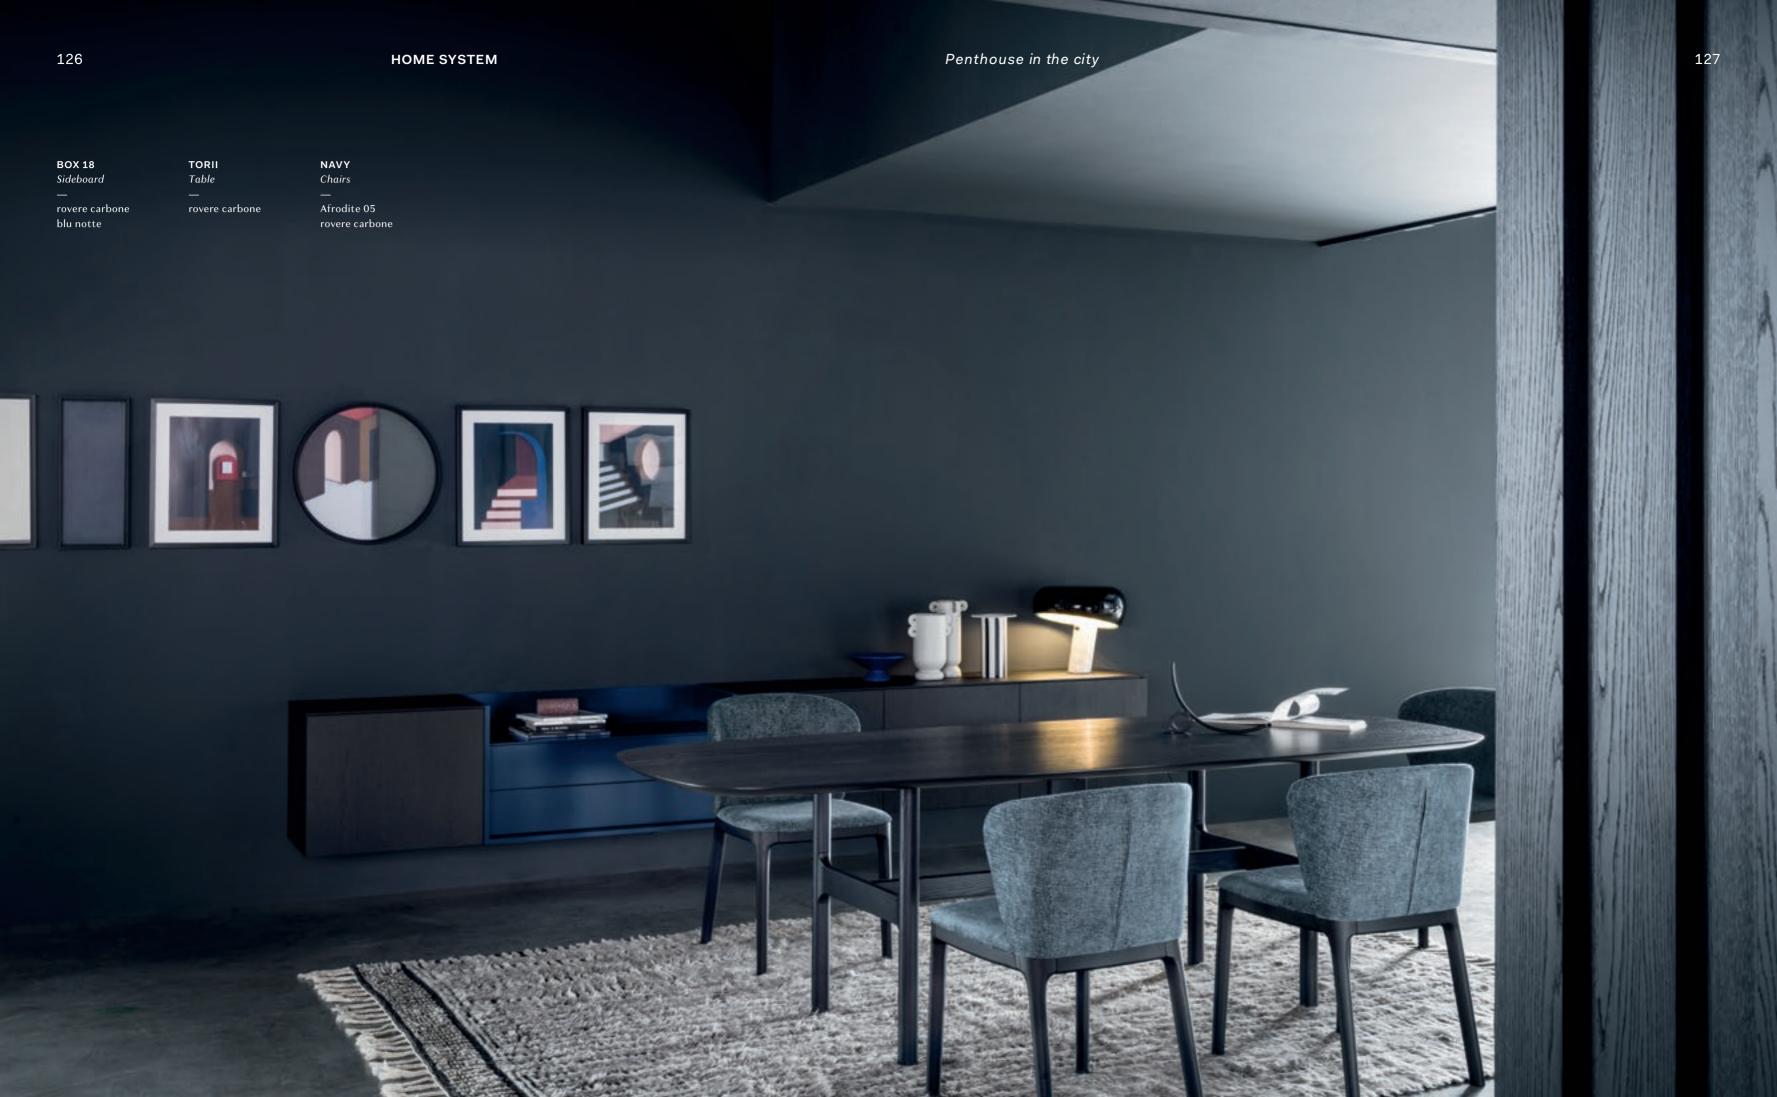

## The dining room

"We wanted a big table so we could have lots of friends round. We've found it's also perfect for working at, or for a romantic dinner for two."