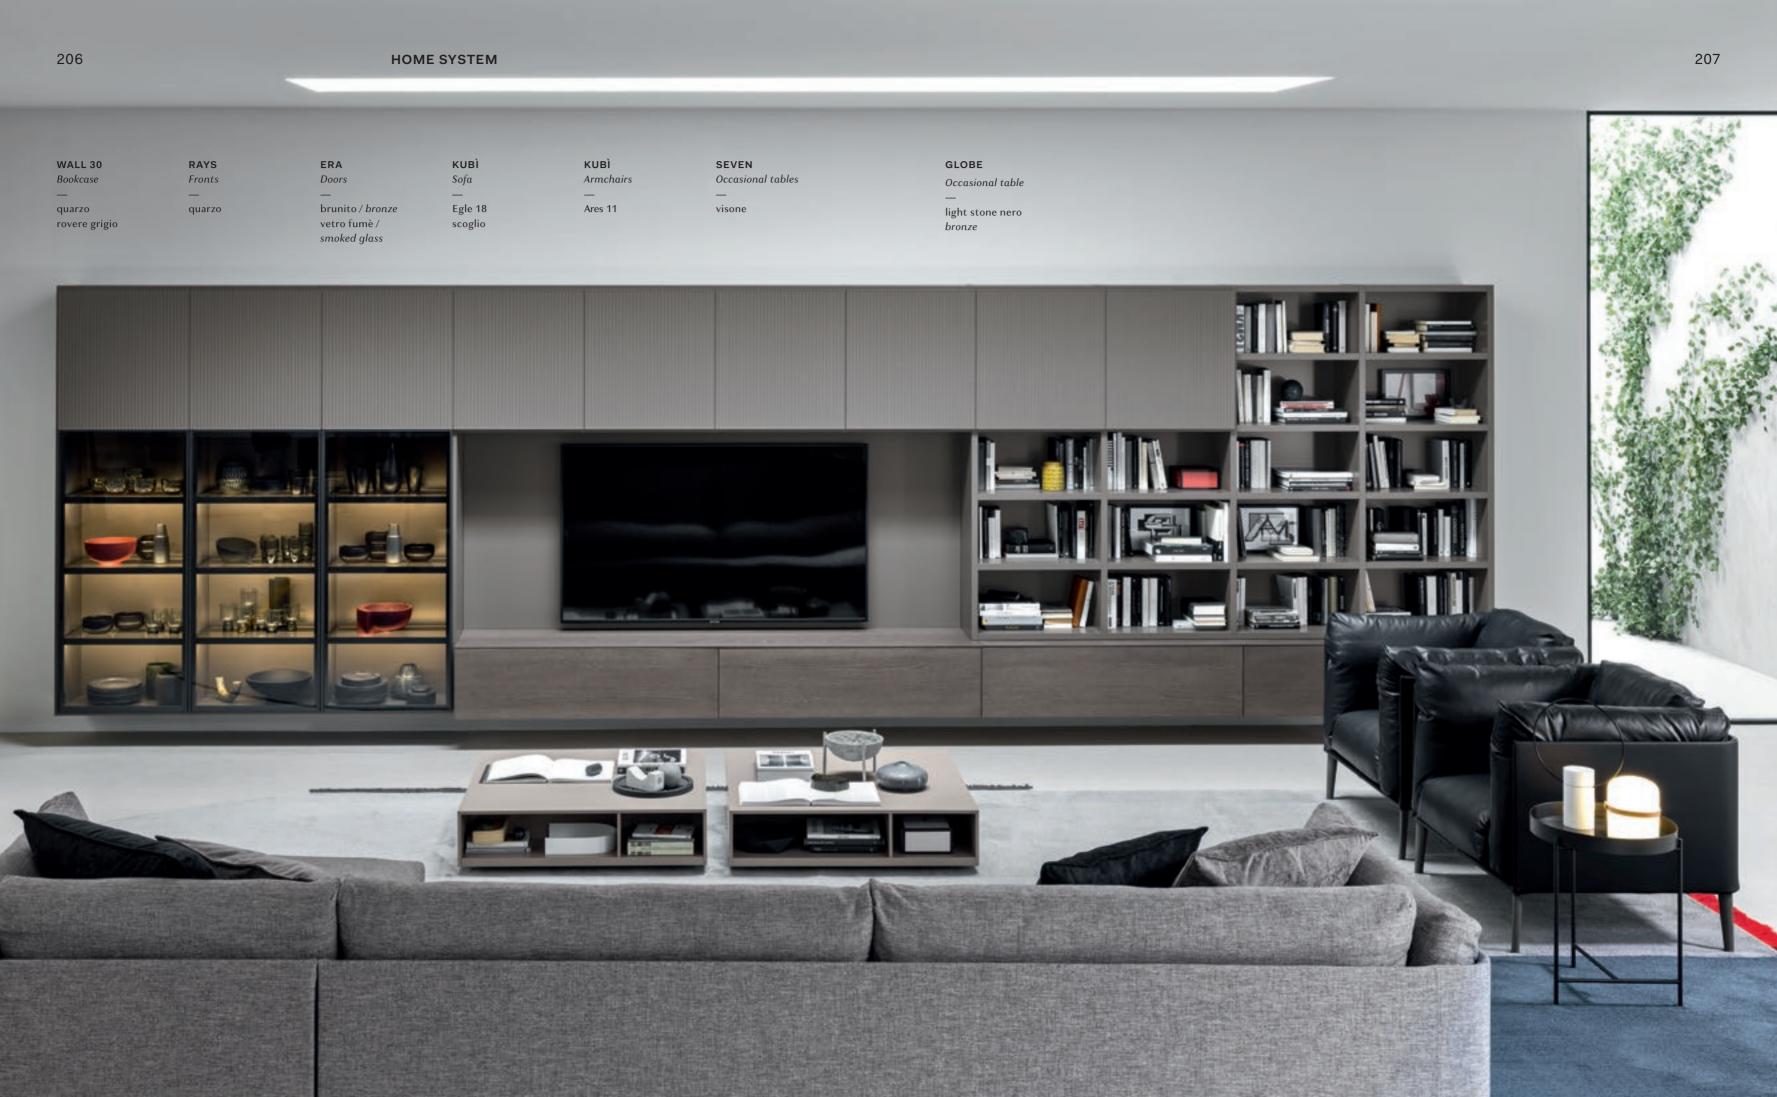

# Minimalist home

A mother and daughter share a domestic space featuring a contemporary aesthetic. Nature is brought inside from internal courtyards and results in a pared-back space full of life and light.

# The living room

"After a day at work, nothing helps me unwind more than flopping down on the sofa to watch TV."