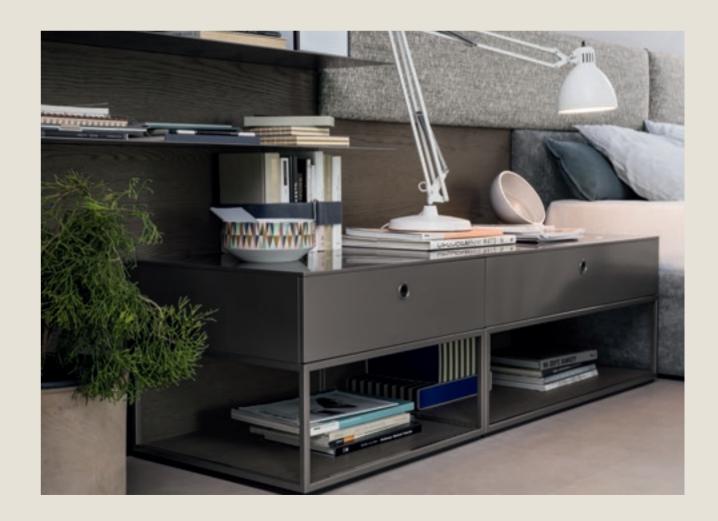

ORIGIN EASY TETRIS
Armchair System Storage units

Egle 05 fango bronze

rovere carbone scoglio

"We spend most of our time out or travelling: for us, it was essential to have a welcoming place to come home to."