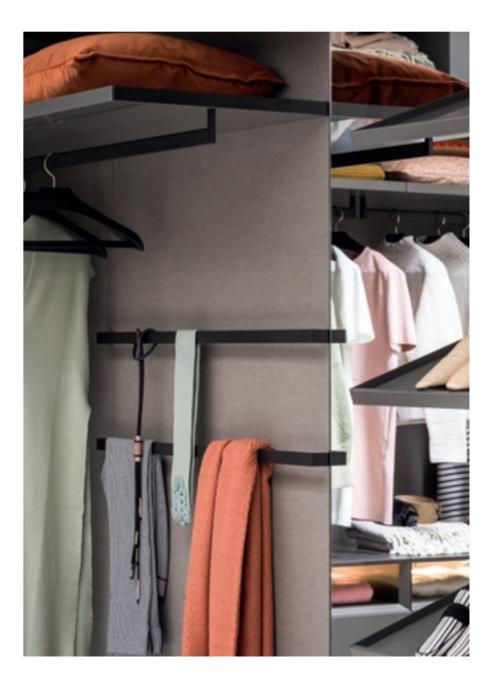

## The bedroom

"The bedroom was such a generous, light-filled space that it seemed a shame to use it just for sleeping."

BREAK Walk-in closet LOTO

Eva 20

\_

olmo termotrattato

fango

Pouf / Ottoman

ORIGIN EASY TETRIS
Armchair System Storage units

Egle 05 fango bronze

rovere carbone scoglio

"We spend most of our time out or travelling: for us, it was essential to have a welcoming place to come home to."