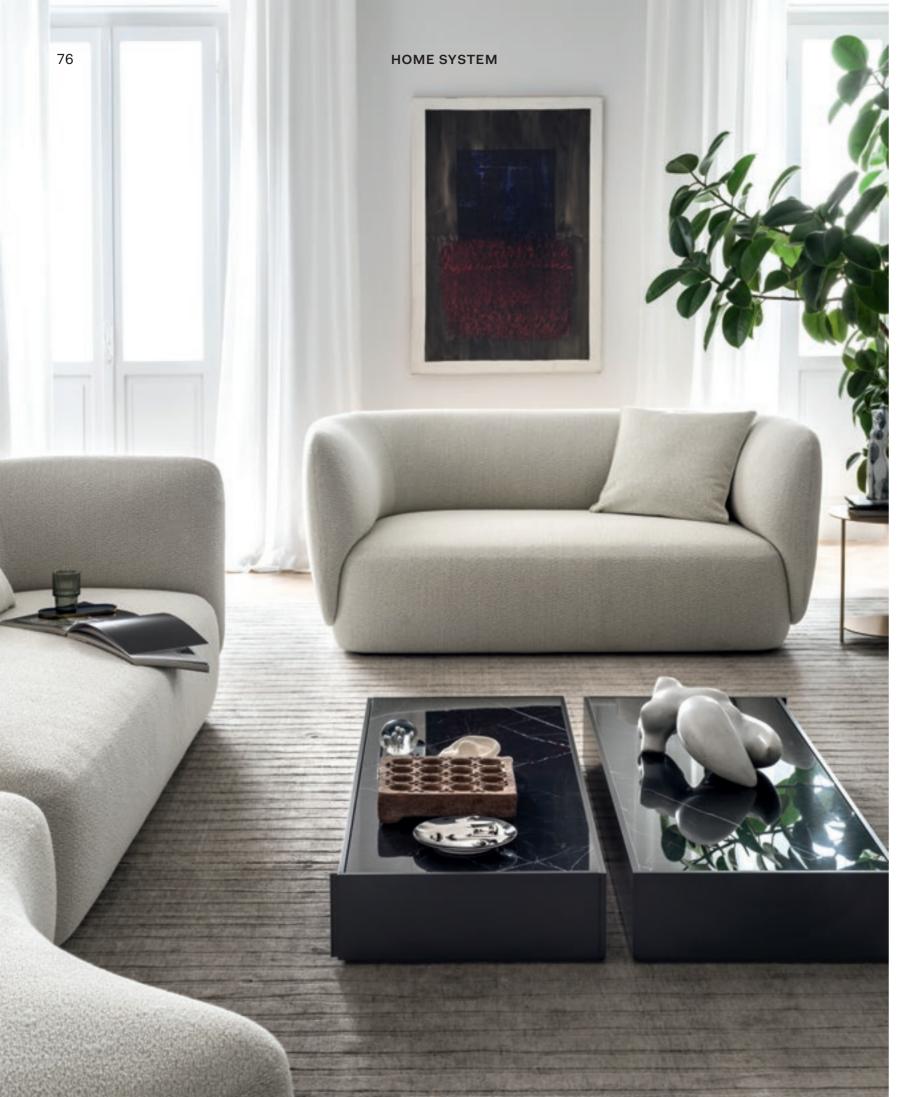

# The living room

"The living room has cozy and harmonious shapes. They combine the joys of comfort and beauty."

### SQUARE

Storage unit

bronze light stone bianco