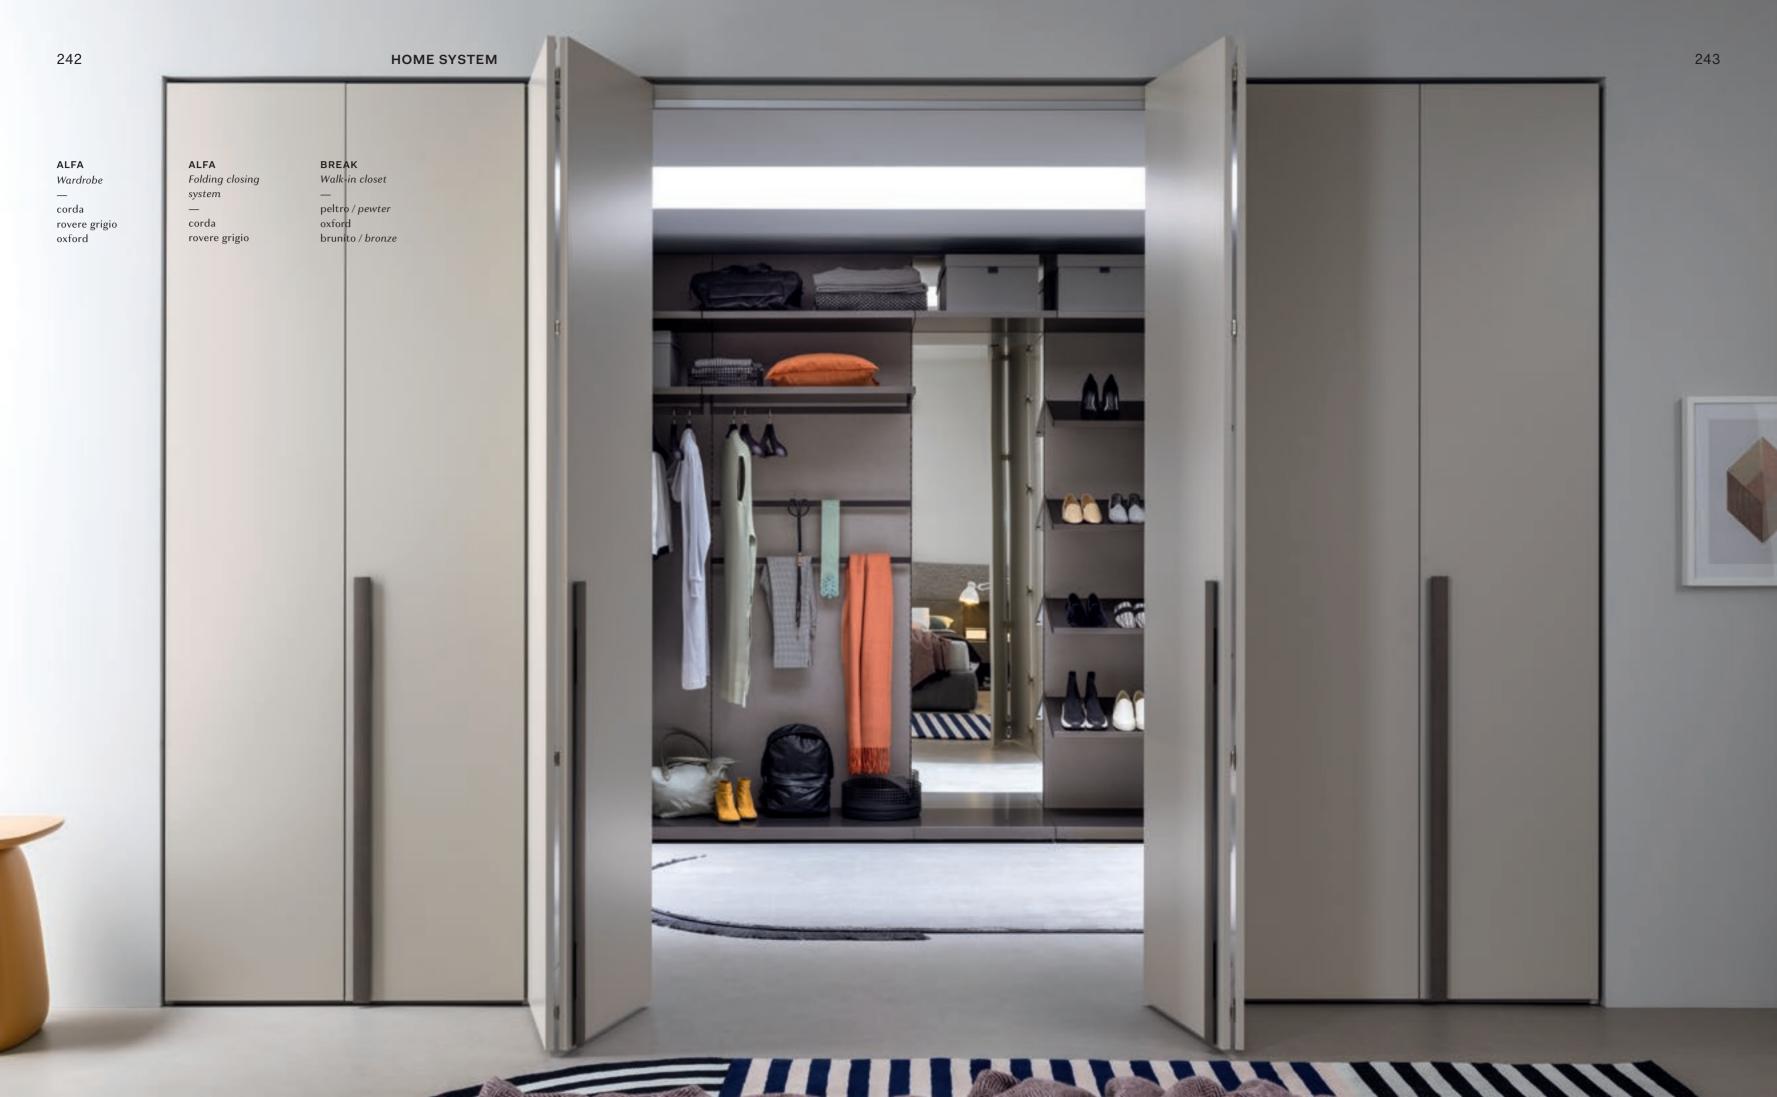

## The bedroom

"The bedroom was such a generous, light-filled space that it seemed a shame to use it just for sleeping."

BREAK Walk-in closet LOTO

Eva 20

\_

olmo termotrattato

fango

Pouf / Ottoman

ORIGIN EASY TETRIS
Armchair System Storage units

Egle 05 fango bronze

rovere carbone scoglio

"We spend most of our time out or travelling: for us, it was essential to have a welcoming place to come home to."