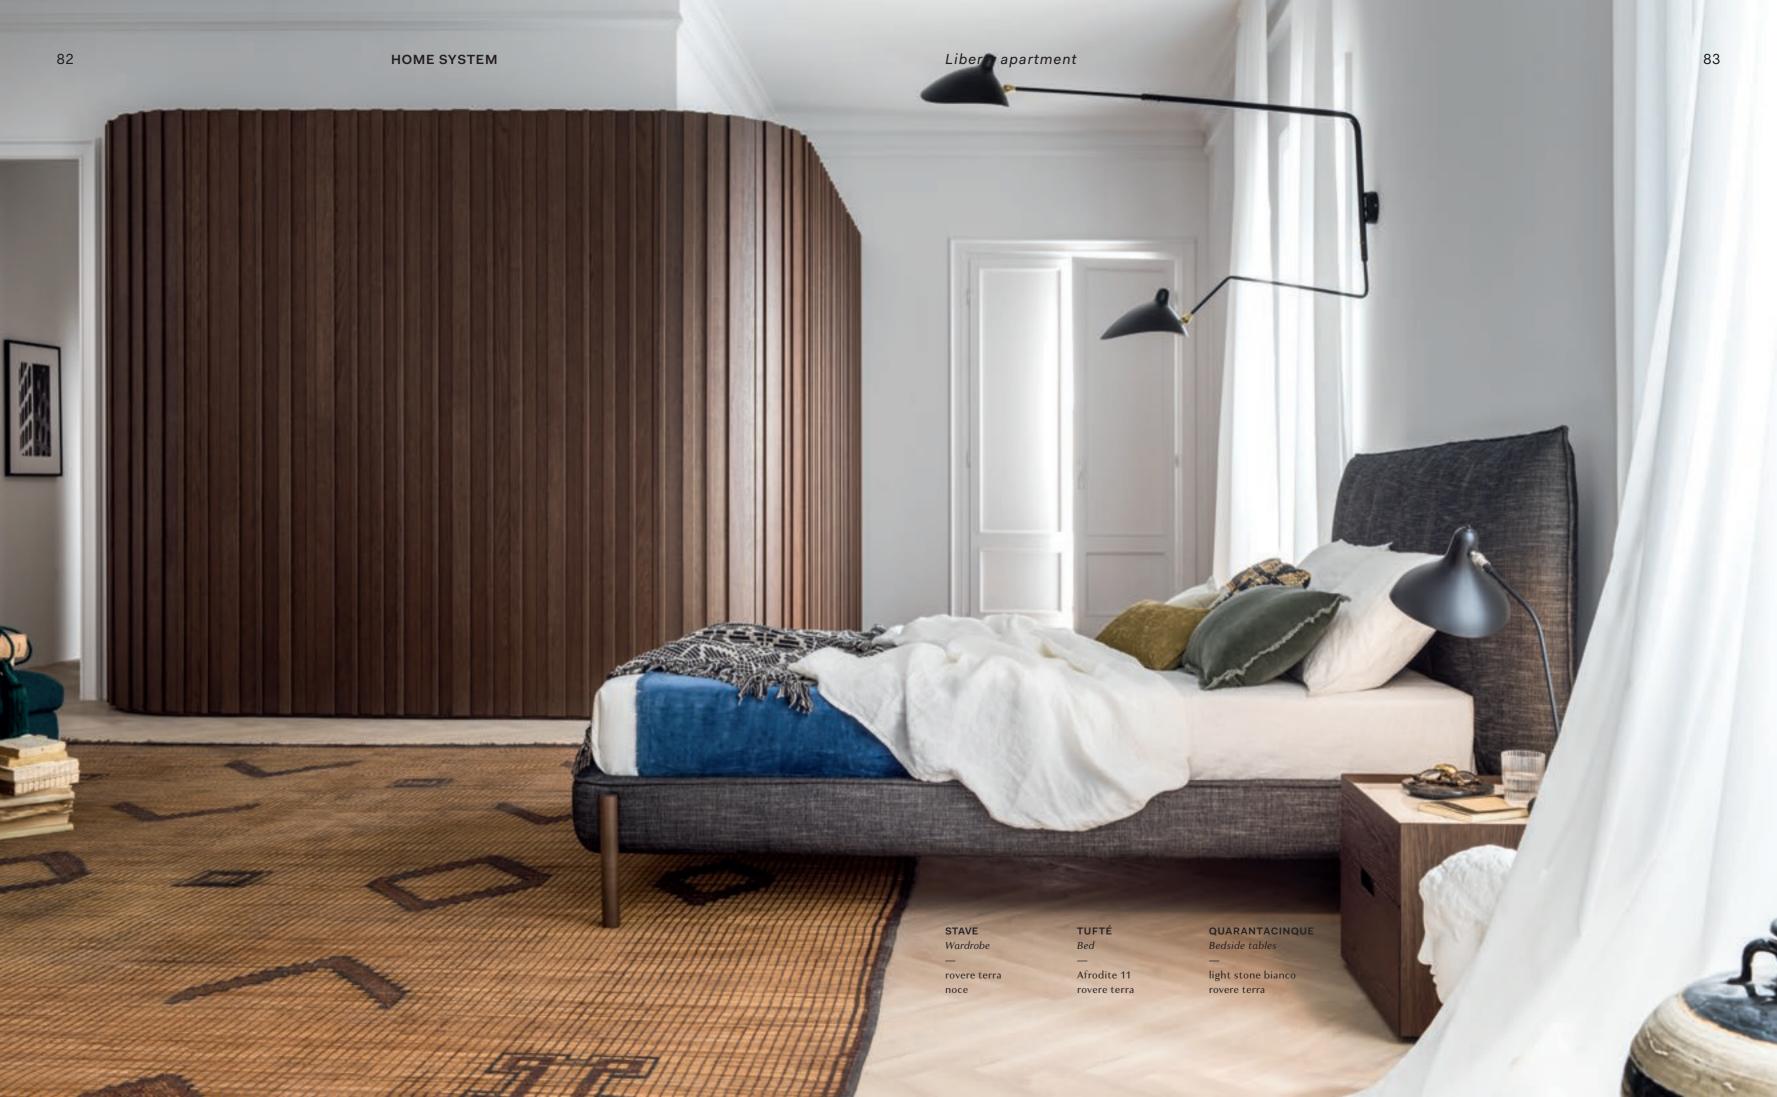

## The bedroom

"For the bedroom,
we took our inspiration from
an elegant hotel suite:
we wanted to enjoy that
pampered feeling every day."

REEF Armchair ORBIS

— Chloé 27

light stone bianco

Occasional table

#### ARISTOTELE

Chest of drawers

— bronze