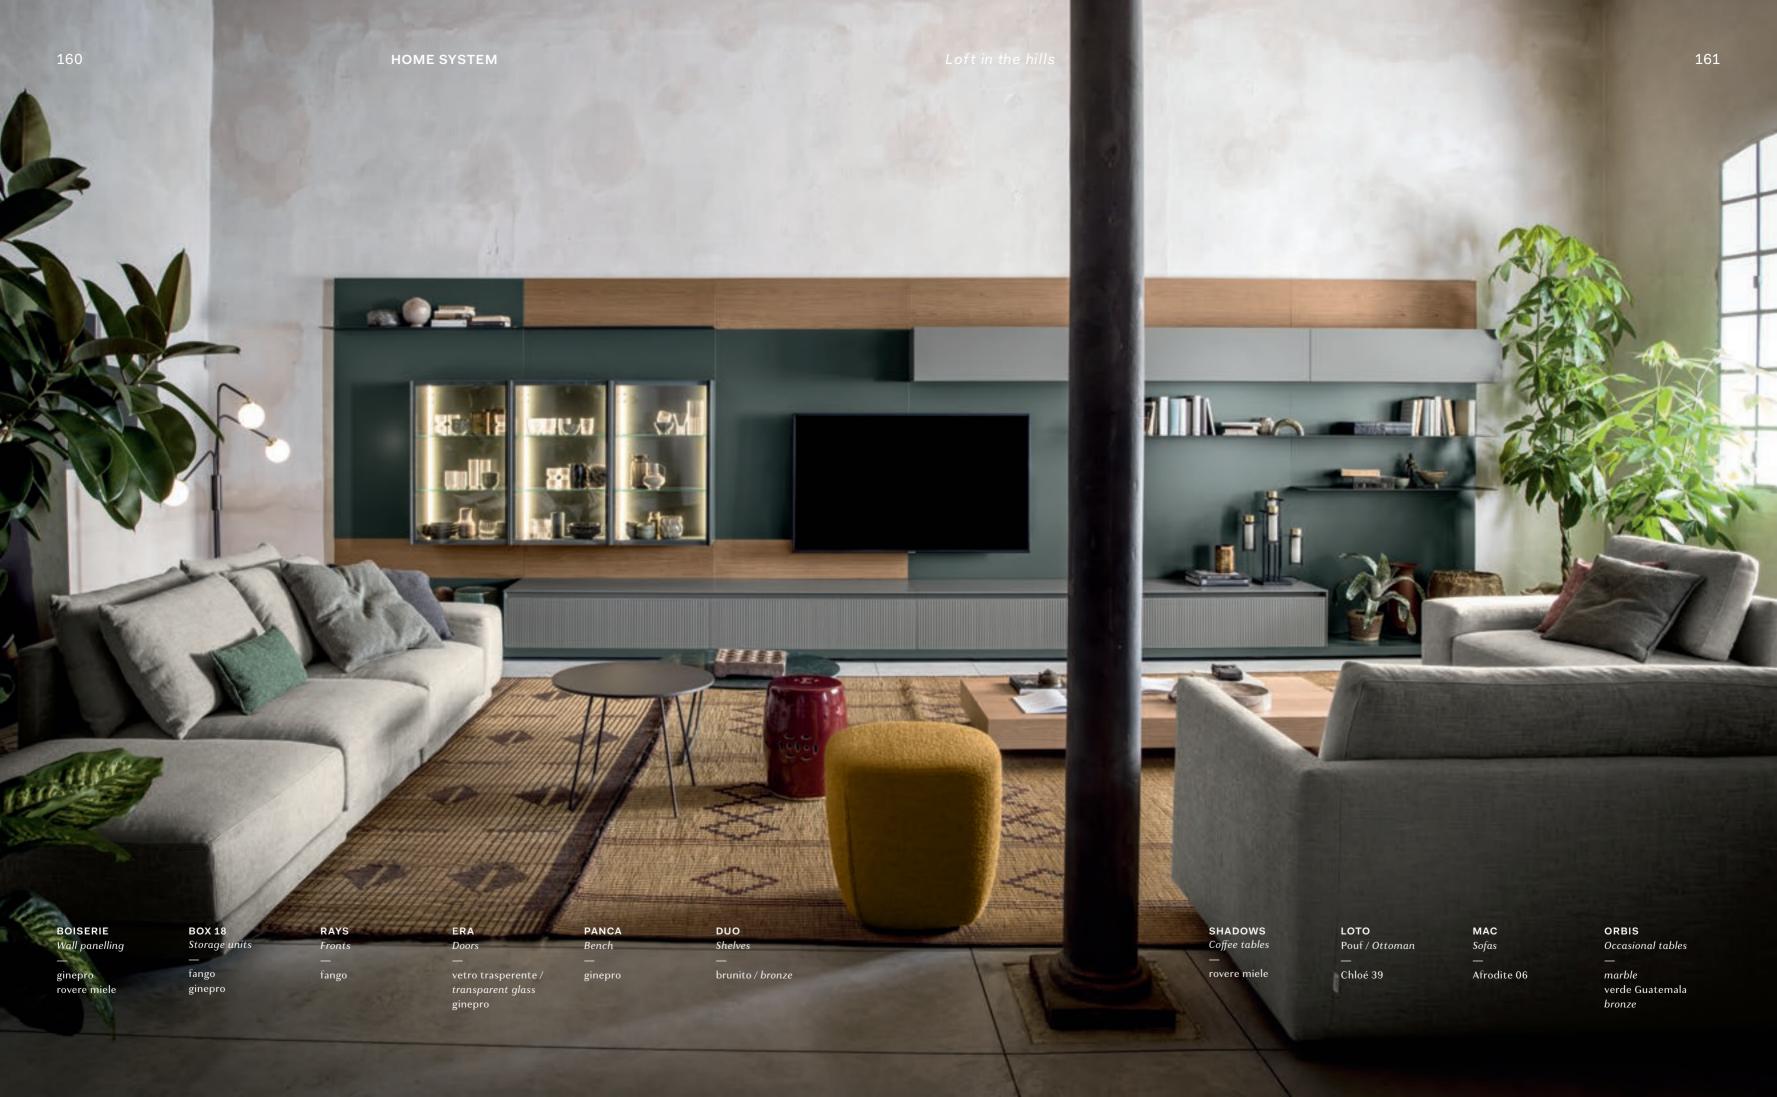

# The living room

"The lounge is the hub of the home. This is where I spend most of my day, working and relaxing."

Loft in the hills

#### The dining room

"Every week I hold a dinner. Just a few friends, different ones each week: even solitary types enjoy a bit of company now and then."

176 HOME SYSTEM Loft in the hills

BOX 18 Sideboard

foresta

OUTLINE
Storage units

noce
foresta

PANCA Bench —

foresta

**LOTO**Pouf / Ottoman

Mimì 08