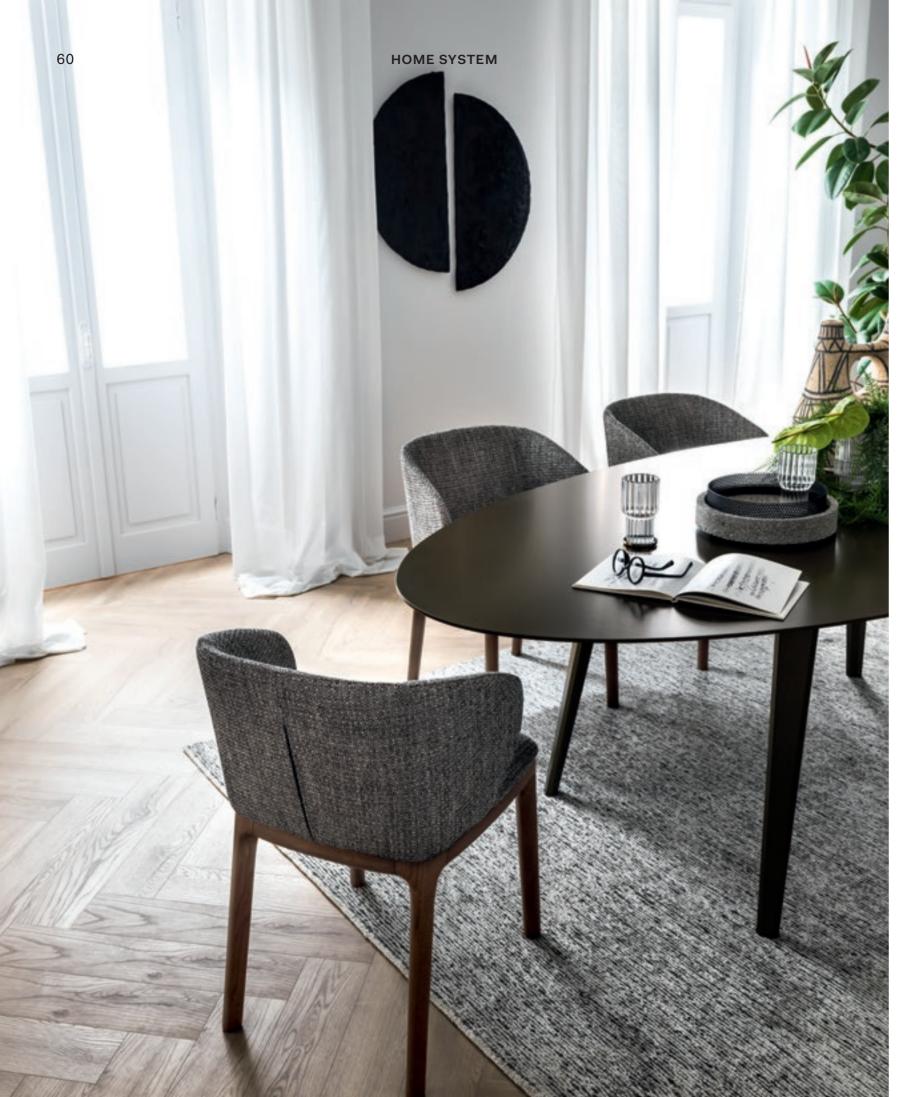

# The dining room

"We like to ease into the day, reading a book or newspaper while we have breakfast."