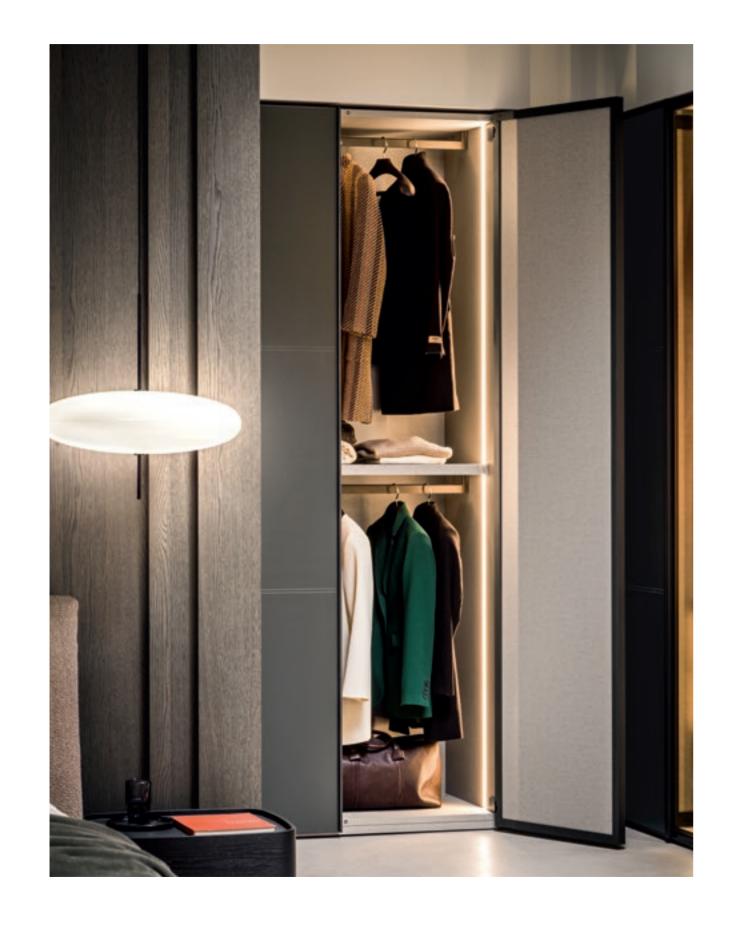

## The bedroom

"The bedroom was such a generous, light-filled space that it seemed a shame to use it just for sleeping."

BREAK Walk-in closet LOTO

Eva 20

\_

olmo termotrattato

fango

Pouf / Ottoman