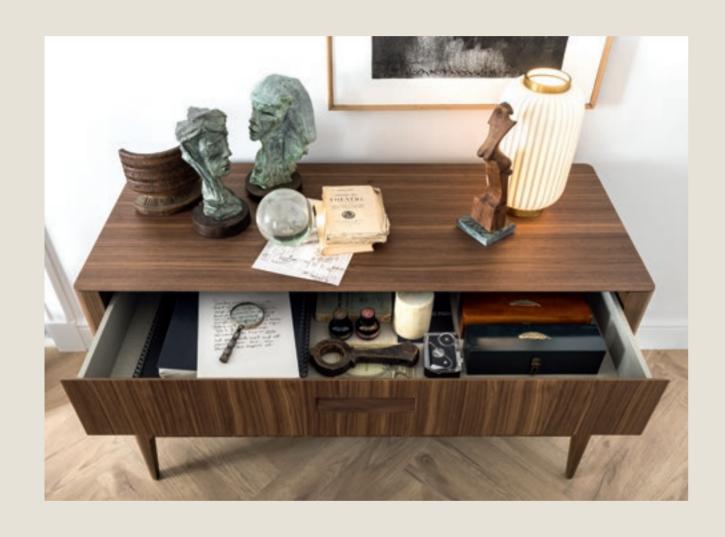

gallery.

56



# The dining room

"We like to ease into the day, reading a book or newspaper while we have breakfast."



















# The living room

"The living room has cozy and harmonious shapes. They combine the joys of comfort and beauty."























### SQUARE

Storage unit

bronze light stone bianco





## The bedroom

"For the bedroom,
we took our inspiration from
an elegant hotel suite:
we wanted to enjoy that
pampered feeling every day."























REEF Armchair ORBIS

— Chloé 27

light stone bianco

Occasional table

bronze





#### ARISTOTELE

Chest of drawers

— bronze











## The studio

"The studio is a reflection of my creativity: books for inspiration, a chaise longue for lying down and thinking, and a desk for working."

















"This home is our miniature world, a place for living, as well as for working and connecting. It's exactly how we pictured it."



# Penthouse in the city



In the centre of the world, and yet with that intimate and comfortable feel only your home can give you. With dark colours and nooks beckoning you to unwind, the city penthouse becomes a place where you can reconnect with yourself to make the everyday something special.

110



## The living room

"Books are my job as well as my passion. Having them on show makes an impressive statement: I find it reassuring to always have them within my line of sight."



























## The dining room

"We wanted a big table so we could have lots of friends round. We've found it's also perfect for working at, or for a romantic dinn