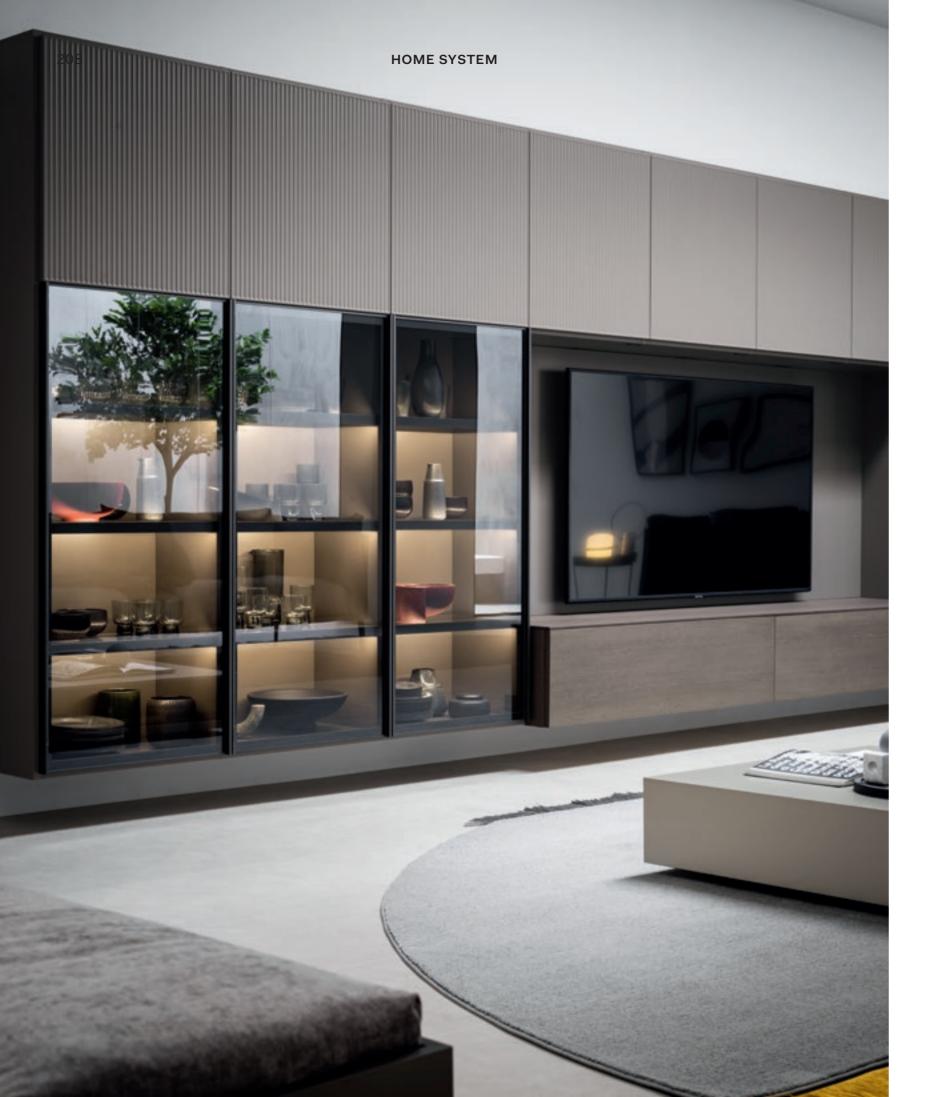

# Minimalist home

A mother and daughter share a domestic space featuring a contemporary aesthetic. Nature is brought inside from internal courtyards and results in a pared-back space full of life and light.

# The living room

"After a day at work, nothing helps me unwind more than flopping down on the sofa to watch TV."