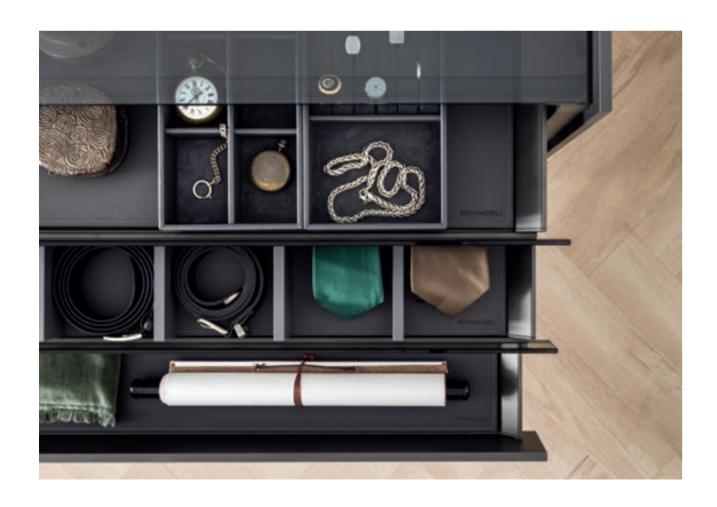

ORIGIN EASY TETRIS
Armchair System Storage units

Egle 05 fango bronze

rovere carbone scoglio

"We spend most of our time out or travelling: for us, it was essential to have a welcoming place to come home to."