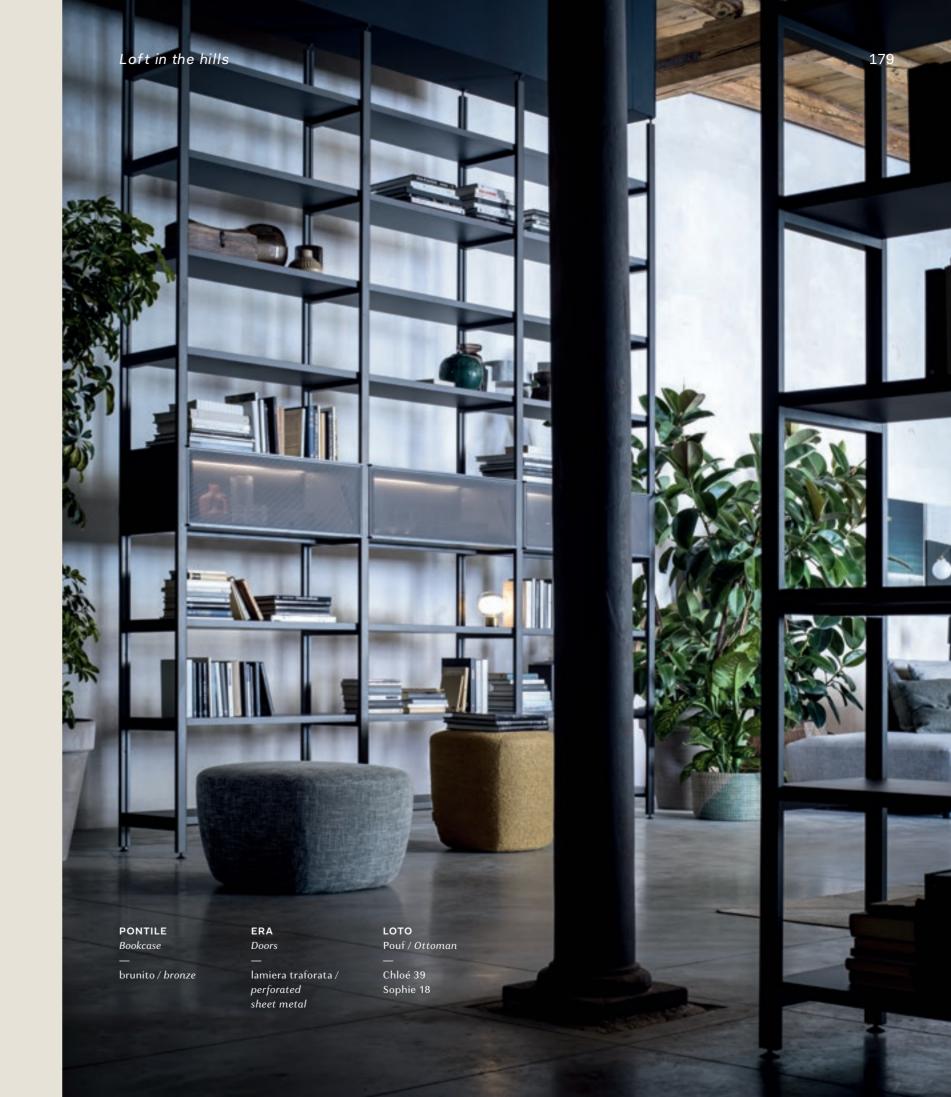

#### The reading room

"You need good light and a bit of peace and quiet for reading. I've designed myself a reading nook, using the bookcase to provide a degree of separation, but still allowing plenty of light through from the window."

# Relaxing room

"I've always thought that the bathroom was much more than just a functional space: a relaxing and pampering room."

brunito / bronze

vetro cannettato / reeded glass brunito / bronze

ERA

Doors