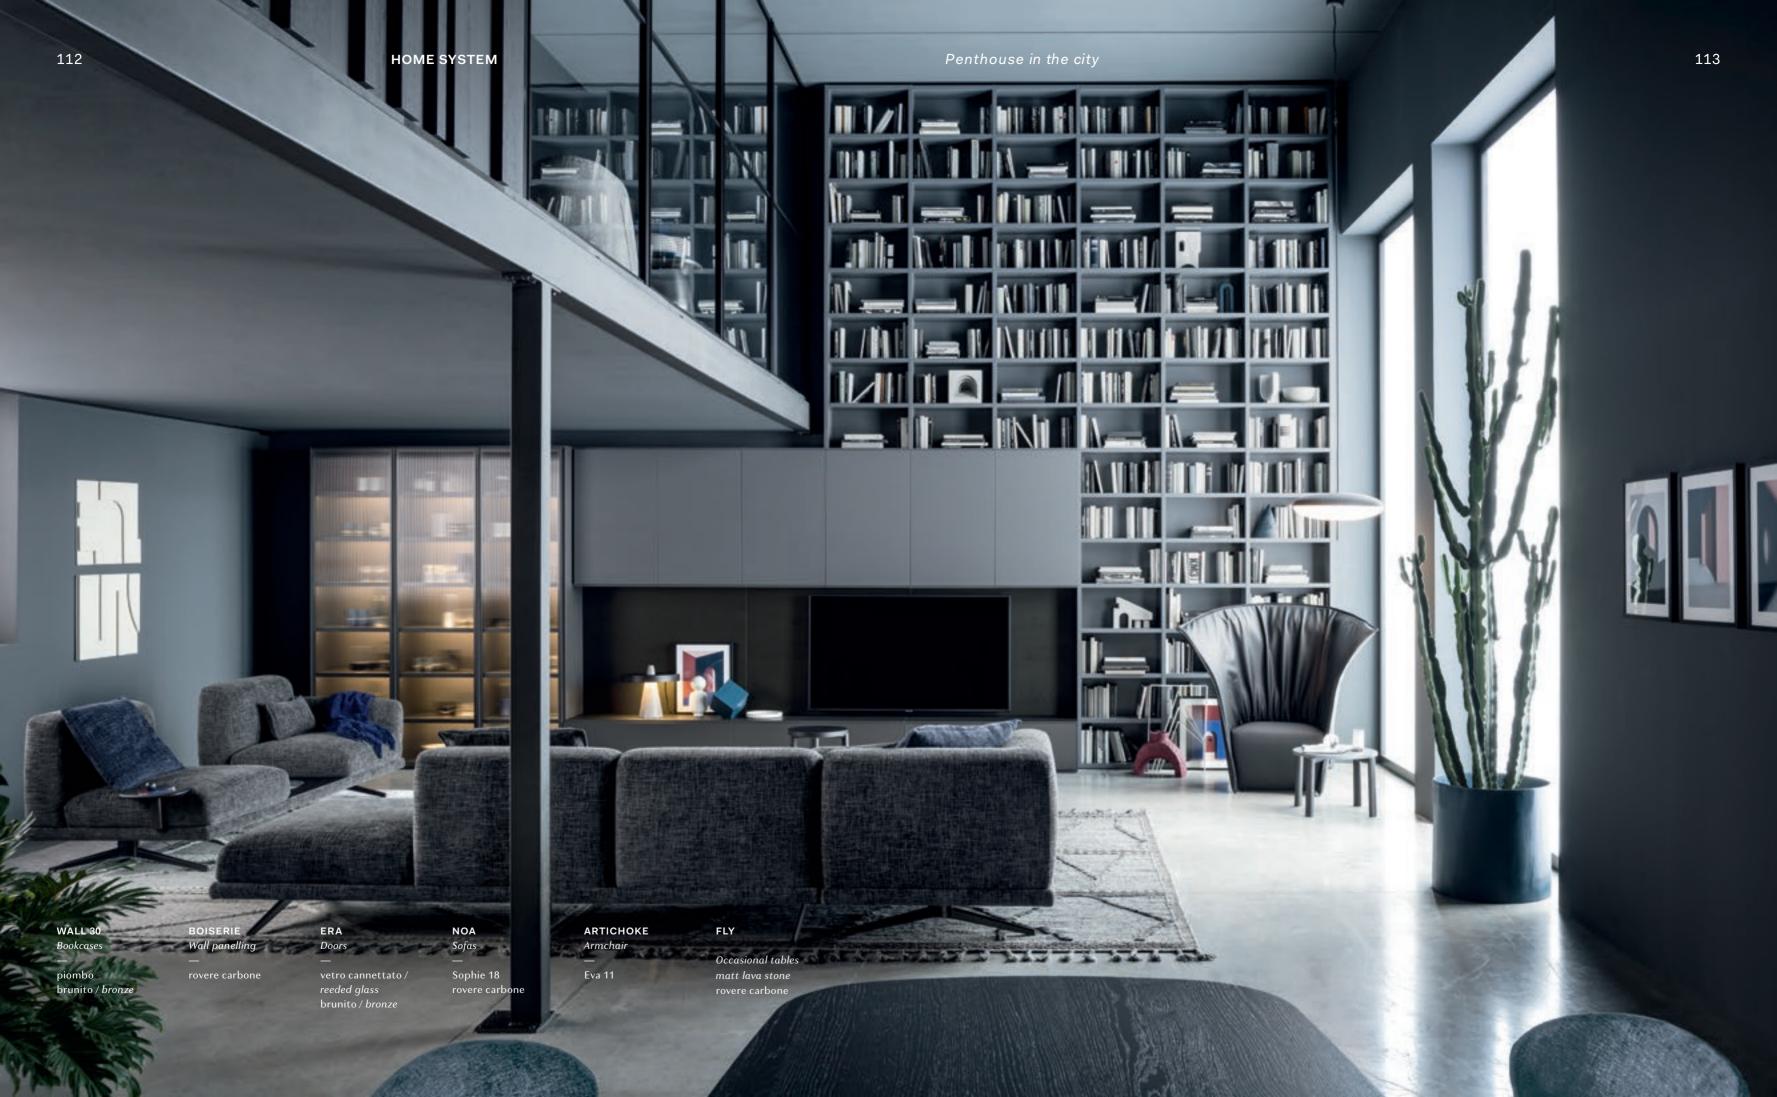

# Penthouse in the city

In the centre of the world, and yet with that intimate and comfortable feel only your home can give you. With dark colours and nooks beckoning you to unwind, the city penthouse becomes a place where you can reconnect with yourself to make the everyday something special.

## The living room

"Books are my job as well as my passion. Having them on show makes an impressive statement: I find it reassuring to always have them within my line of sight."

## The dining room

"We wanted a big table so we could have lots of friends round. We've found it's also perfect for working at, or for a romantic dinner for two."

### The mezzanine

"I just love the open-plan space, but every now and then I need a more private, cosy space for thinking or chilling out."

138