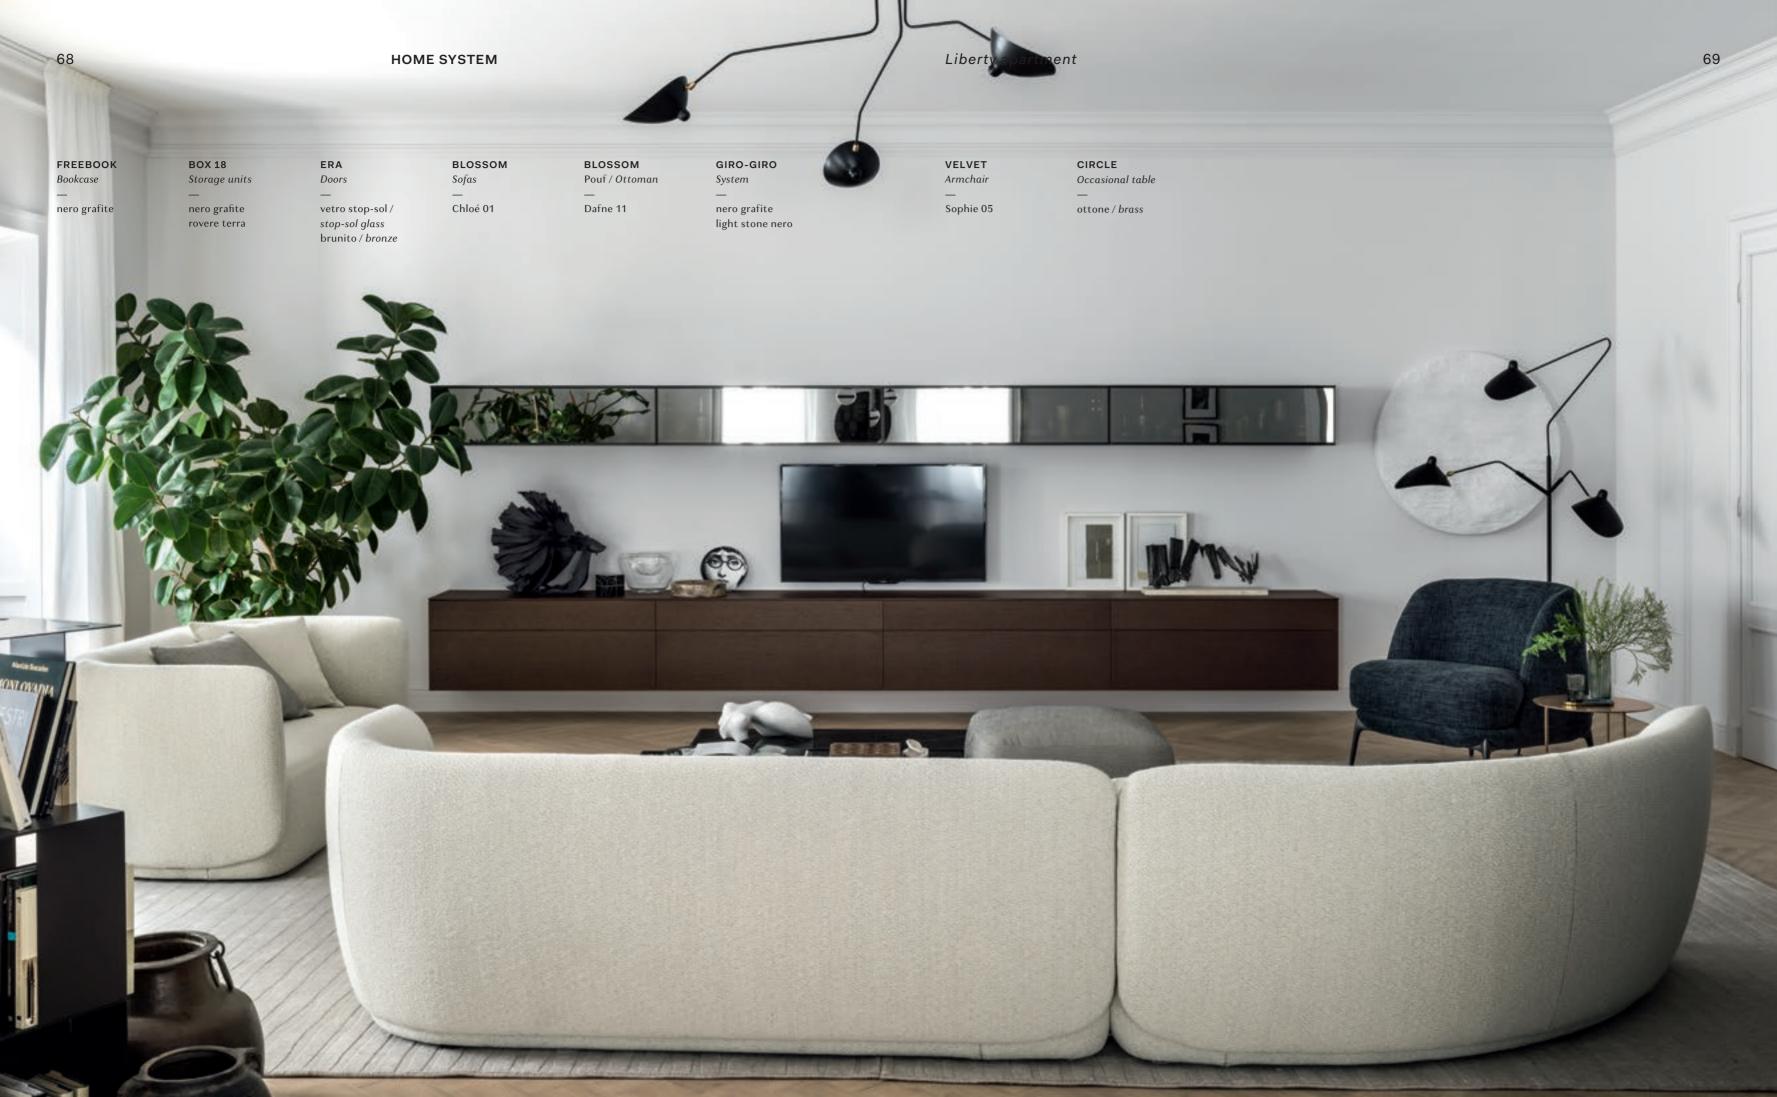

# The living room

"The living room has cozy and harmonious shapes. They combine the joys of comfort and beauty."

### SQUARE

Storage unit

bronze light stone bianco