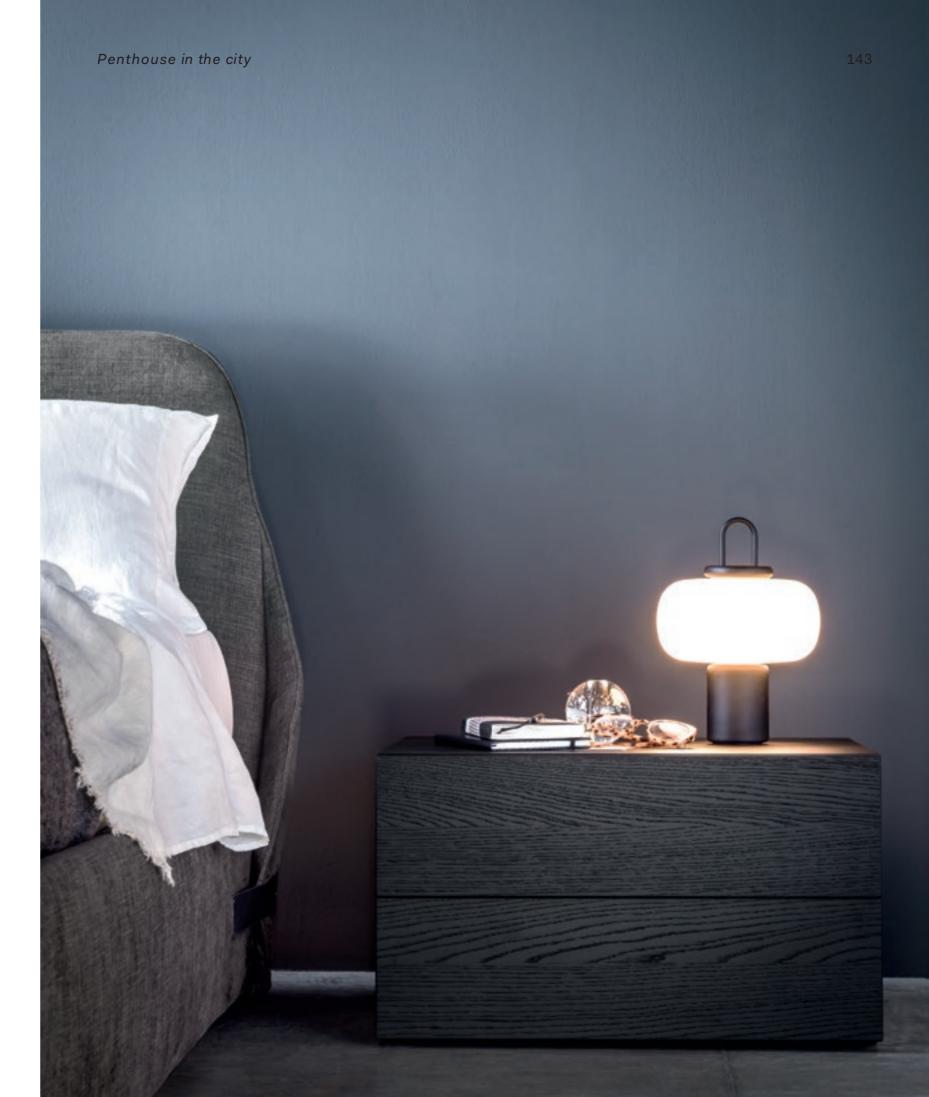

## The bedroom

"The bedroom was such a generous, light-filled space that it seemed a shame to use it just for sleeping."

BREAK Walk-in closet LOTO

Eva 20

\_

olmo termotrattato

fango

Pouf / Ottoman