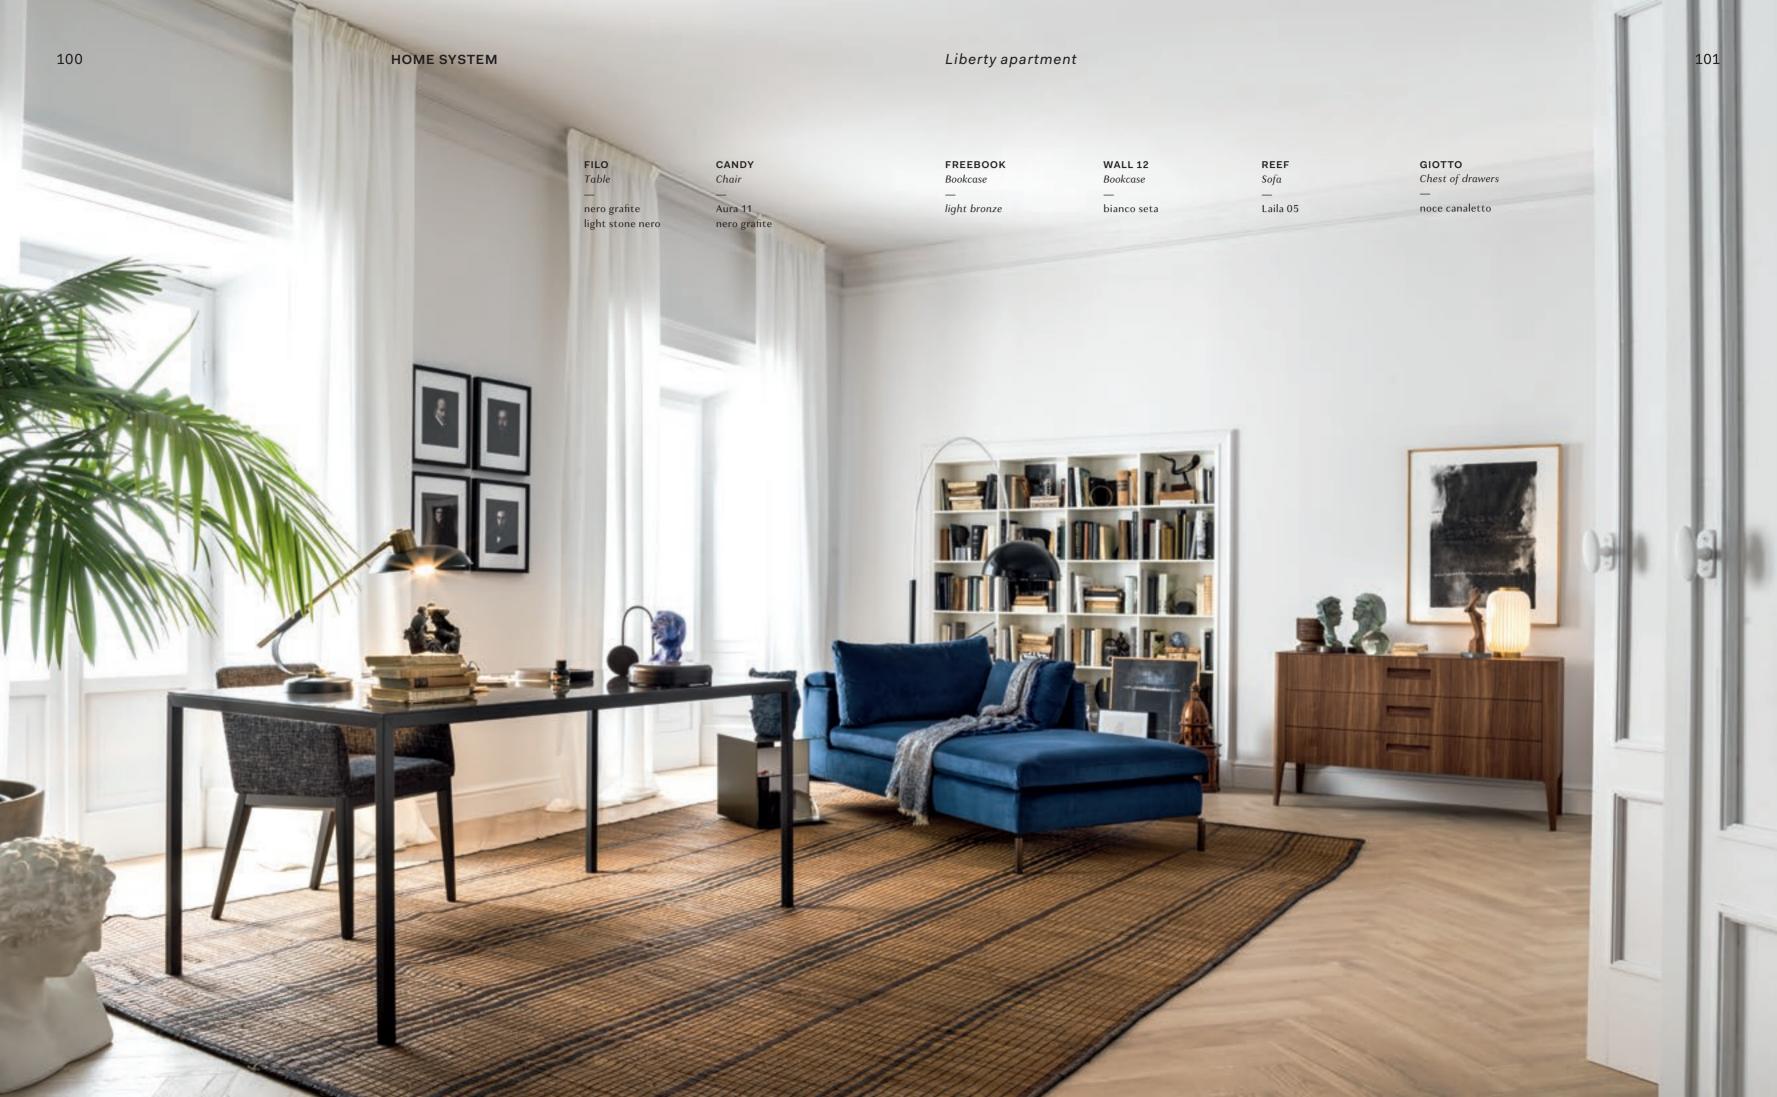

# Liberty apartment

The home-cum-atelier of an artist, in a city oozing with art and culture. An elegant and relaxing atmosphere featuring light-filled rooms whose walls are lined with artworks, like an ever-evolving gallery.

## The studio

"The studio is a reflection of my creativity: books for inspiration, a chaise longue for lying down and thinking, and a desk for working."

"This home is our miniature world, a place for living, as well as for working and connecting. It's exactly how we pictured it."