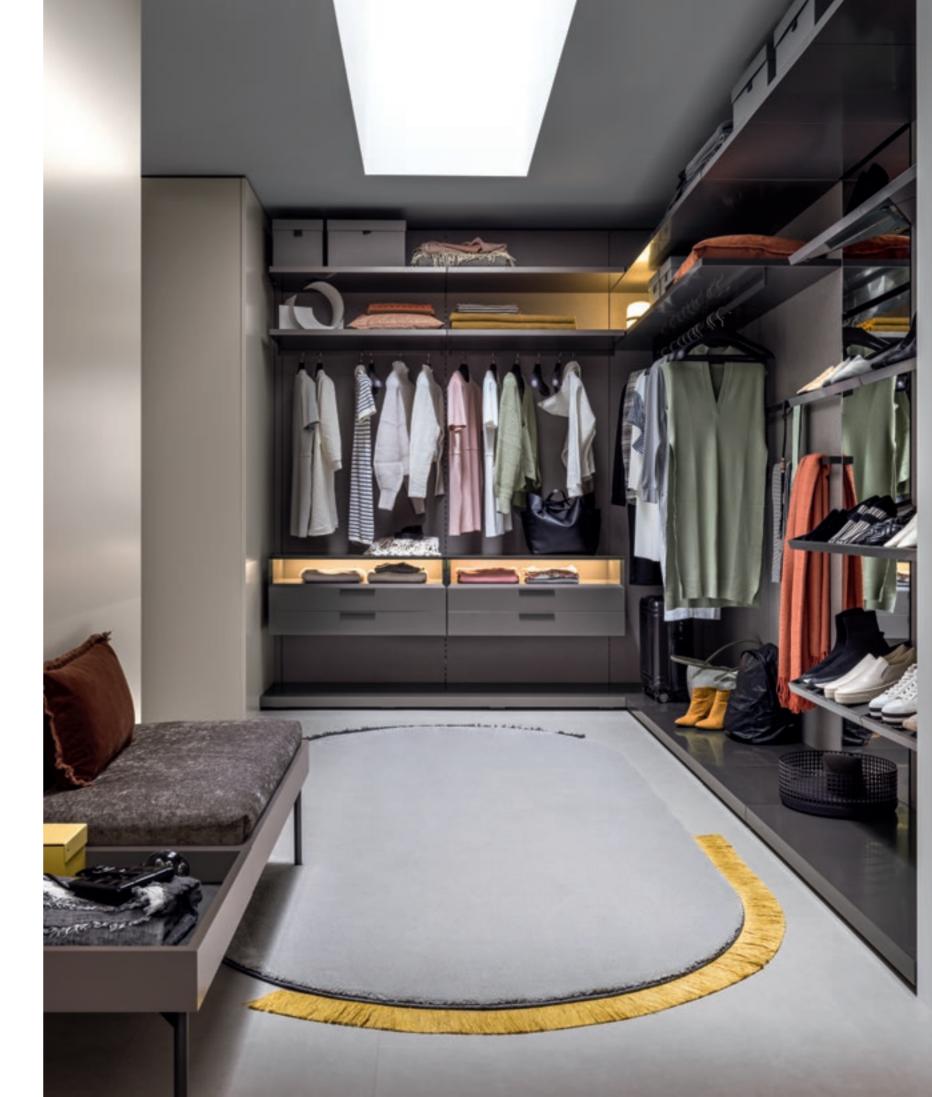

## The bedroom

"The bedroom was such a generous, light-filled space that it seemed a shame to use it just for sleeping."

BREAK Walk-in closet LOTO

Eva 20

\_

olmo termotrattato

fango

Pouf / Ottoman