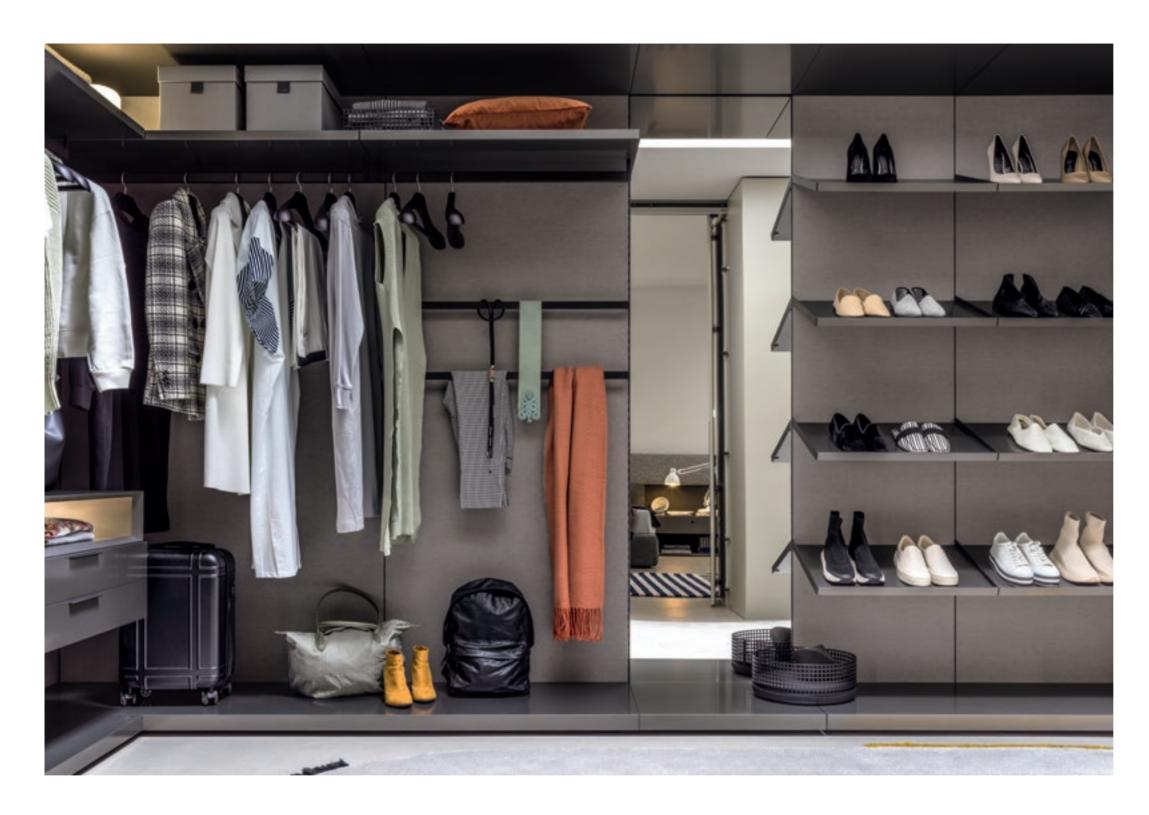

## The bedroom

"The bedroom was such a generous, light-filled space that it seemed a shame to use it just for sleeping."

BREAK Walk-in closet LOTO

Eva 20

\_

olmo termotrattato

fango

Pouf / Ottoman

ORIGIN EASY TETRIS
Armchair System Storage units

Egle 05 fango bronze

rovere carbone scoglio

"We spend most of our time out or travelling: for us, it was essential to have a welcoming place to come home to."