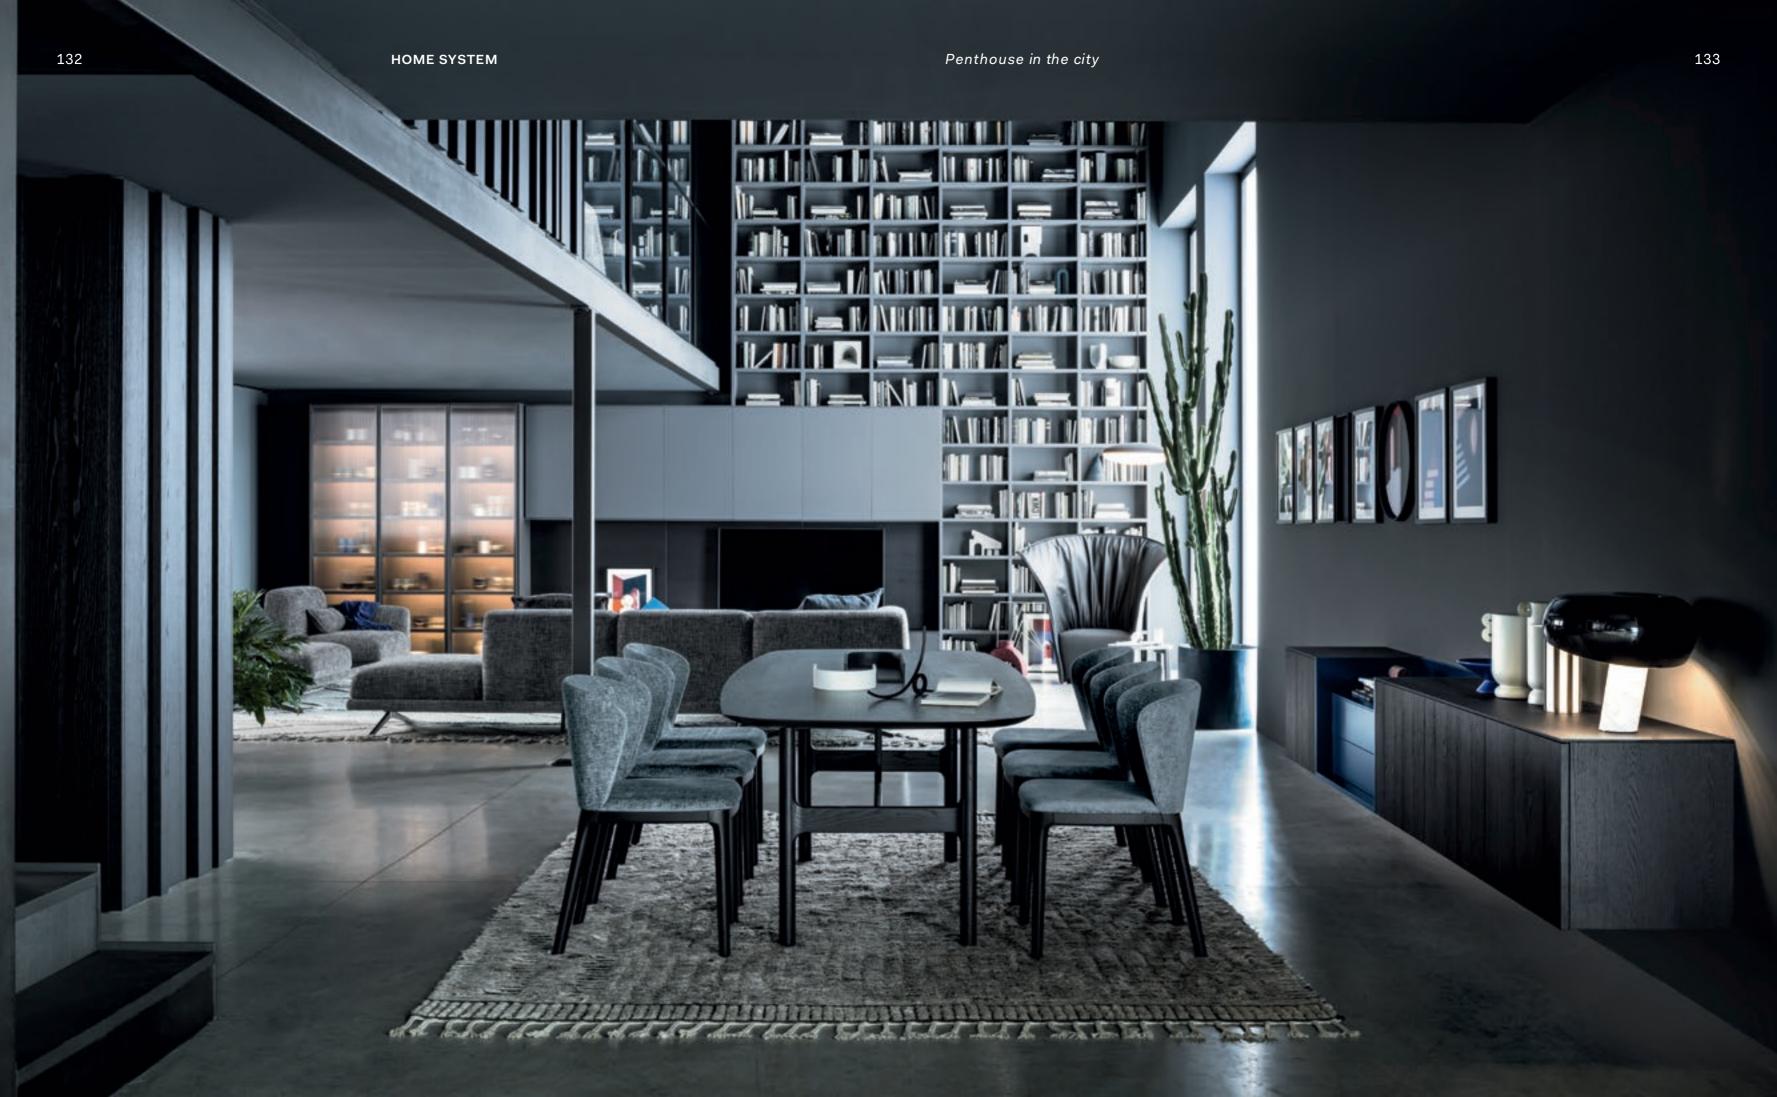

# Penthouse in the city

In the centre of the world, and yet with that intimate and comfortable feel only your home can give you. With dark colours and nooks beckoning you to unwind, the city penthouse becomes a place where you can reconnect with yourself to make the everyday something special.

## The living room

"Books are my job as well as my passion. Having them on show makes an impressive statement: I find it reassuring to always have them within my line of sight."

## The dining room

"We wanted a big table so we could have lots of friends round. We've found it's also perfect for working at, or for a romantic dinner for two."