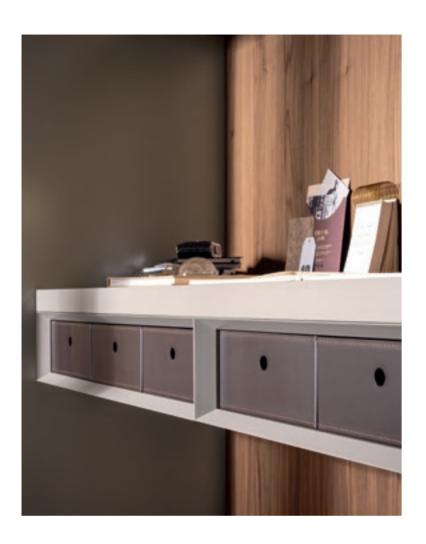

#### The reading room

"You need good light and a bit of peace and quiet for reading. I've designed myself a reading nook, using the bookcase to provide a degree of separation, but still allowing plenty of light through from the window."