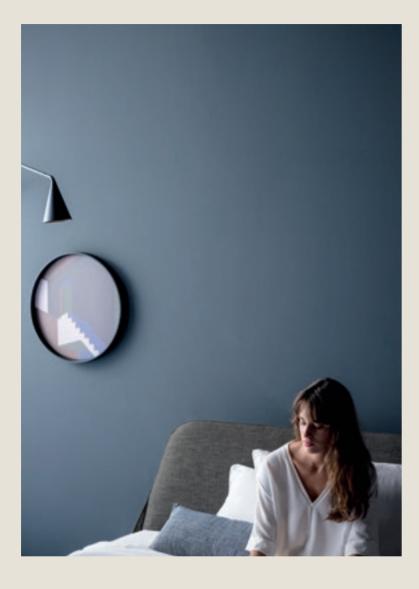

## The bedroom

"The bedroom was such a generous, light-filled space that it seemed a shame to use it just for sleeping."

BREAK Walk-in closet LOTO

Eva 20

\_

olmo termotrattato

fango

Pouf / Ottoman