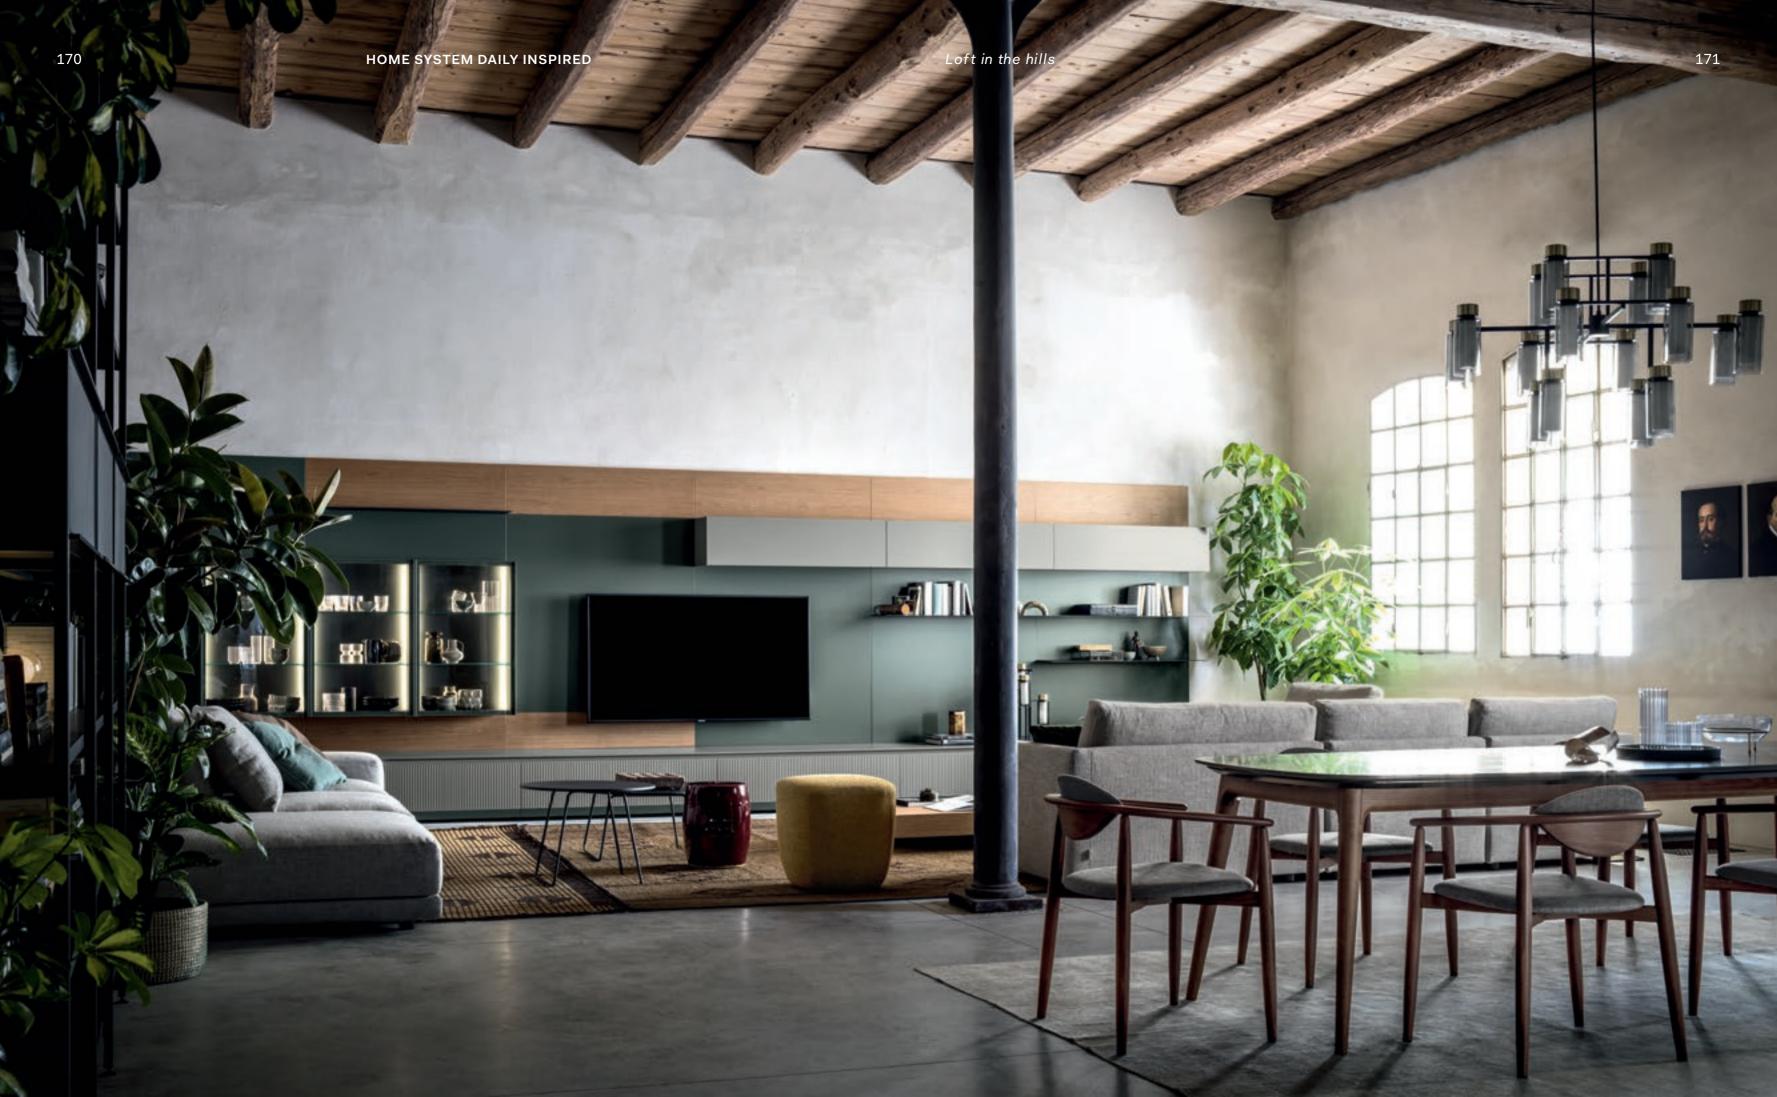

# Loft in the hills

A former silk mill in the hills has been converted into a homecum-studio for a contemporary dandy. Light and nature make a perfect backdrop to these sophisticated interiors, where the new and the antique have an ongoing dialogue.

# The living room

"The lounge is the hub of the home. This is where I spend most of my day, working and relaxing."

Loft in the hills

#### The dining room

"Every week I hold a dinner. Just a few friends, different ones each week: even solitary types enjoy a bit of company now and then."

176 HOME SYSTEM Loft in the hills

BOX 18 Sideboard