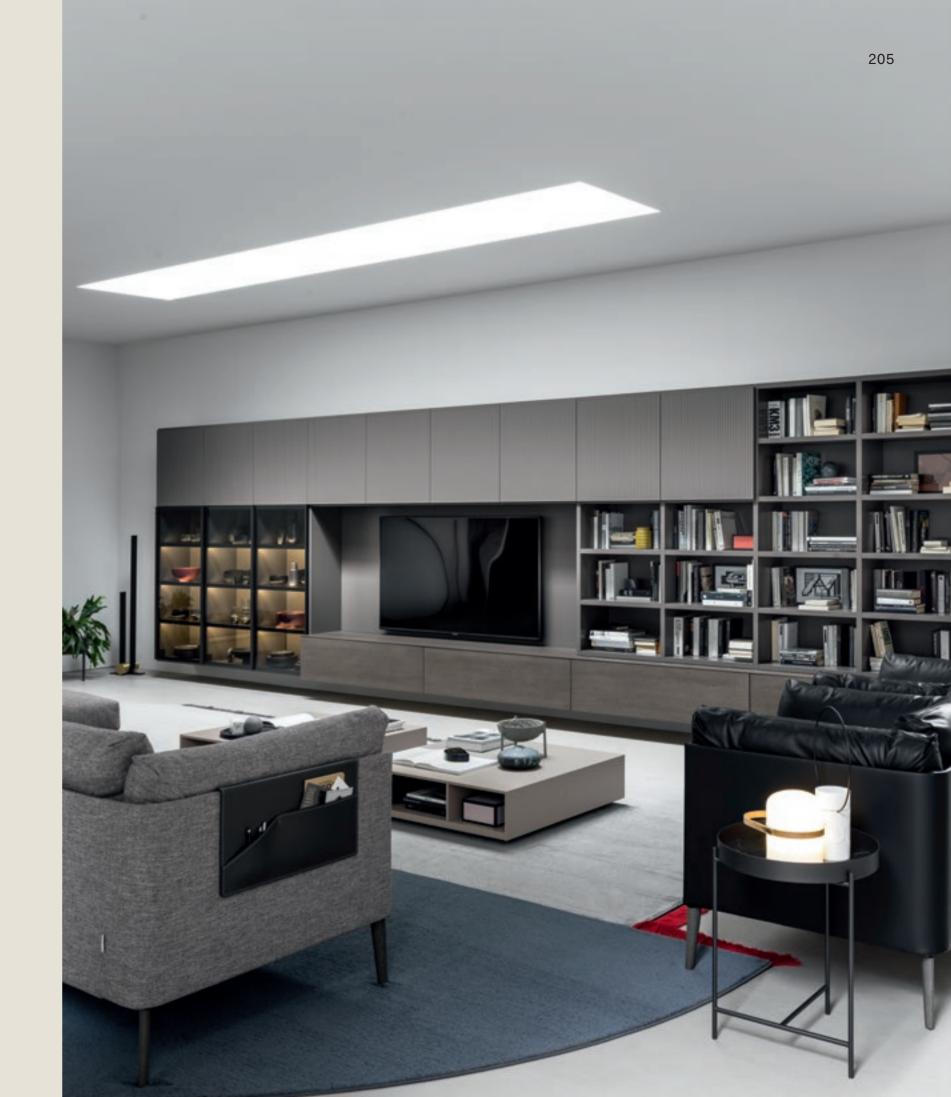

# Minimalist home

A mother and daughter share a domestic space featuring a contemporary aesthetic. Nature is brought inside from internal courtyards and results in a pared-back space full of life and light.

# The living room

"After a day at work, nothing helps me unwind more than flopping down on the sofa to watch TV."