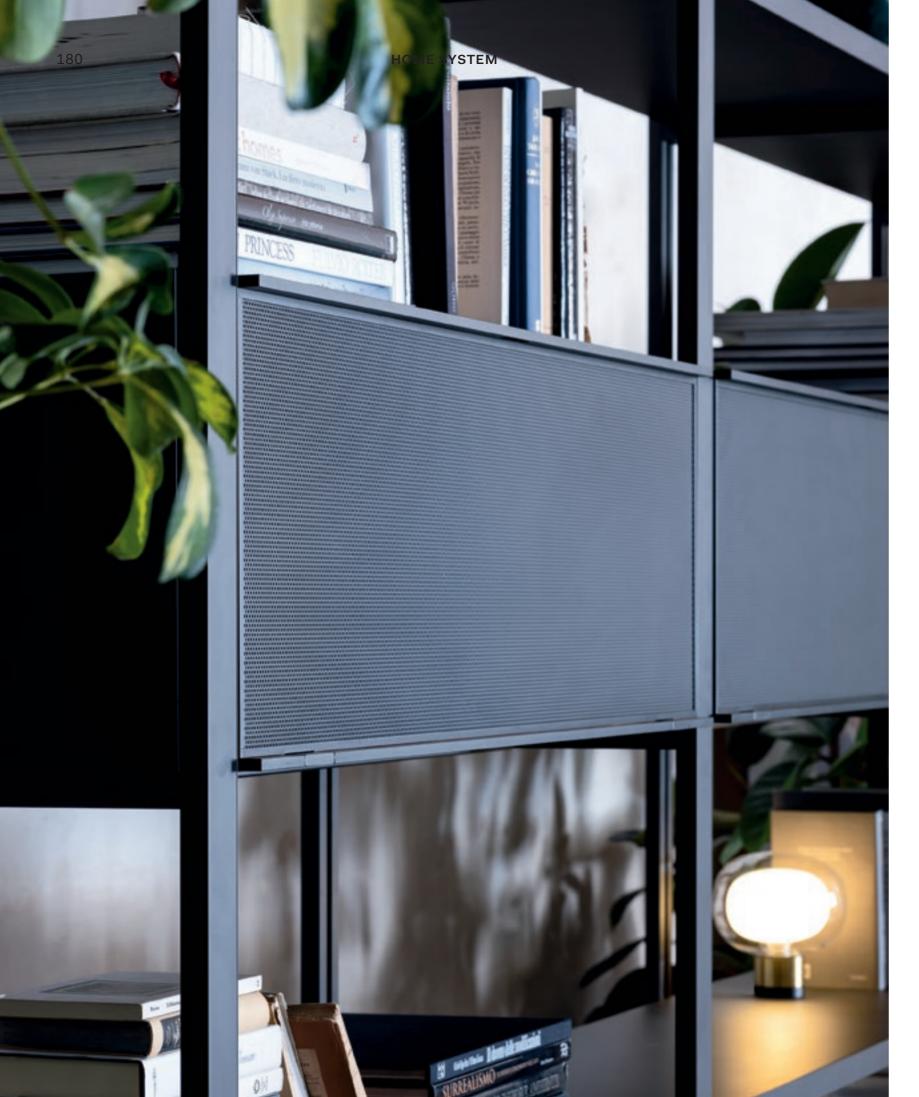

# Loft in the hills

A former silk mill in the hills has been converted into a homecum-studio for a contemporary dandy. Light and nature make a perfect backdrop to these sophisticated interiors, where the new and the antique have an ongoing dialogue.

#### The reading room

"You need good light and a bit of peace and quiet for reading. I've designed myself a reading nook, using the bookcase to provide a degree of separation, but still allowing plenty of light through from the window."